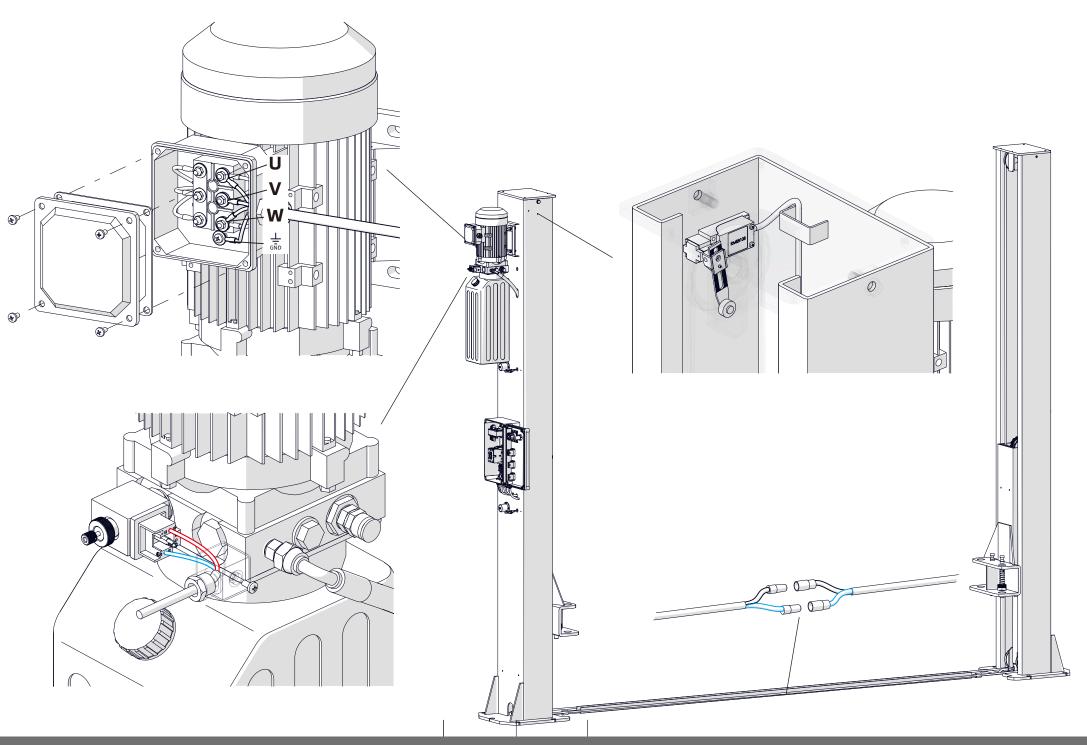

lift up two columns.
- 4. To measure the distance of two columns, and two columns face each other accurately.





- 1. Percussion drilling chopping bit 18.5mm depth 150mm.
- 2. Air purge to remove dust inside of hole.
- Insert bolt with bushes and screw nut, not to tighten to death, insert U shape washer under the column baseplate to adjust, by aid of spirit level measurement to make column to be vertical at 90.
- 4. Insert bolt with hammer to hit in to the end.
- 5. Use the sleeve to tighten the nut





To install the unlocking electromagnet and the lock plate.







## WL-240BF ASSEMBLY MANUAL

0



To lift up the carriage to the first latch.

0







To install power unit on column and link the oil hoses. 0 Ð. 0**-**0)  $\mathbb{D}$ -0 0 -0) Q.C







## WL-240BF ASSEMBLY MANUAL









To install columns curtain.







To install electromagnets cover and SUV adapter bracket.