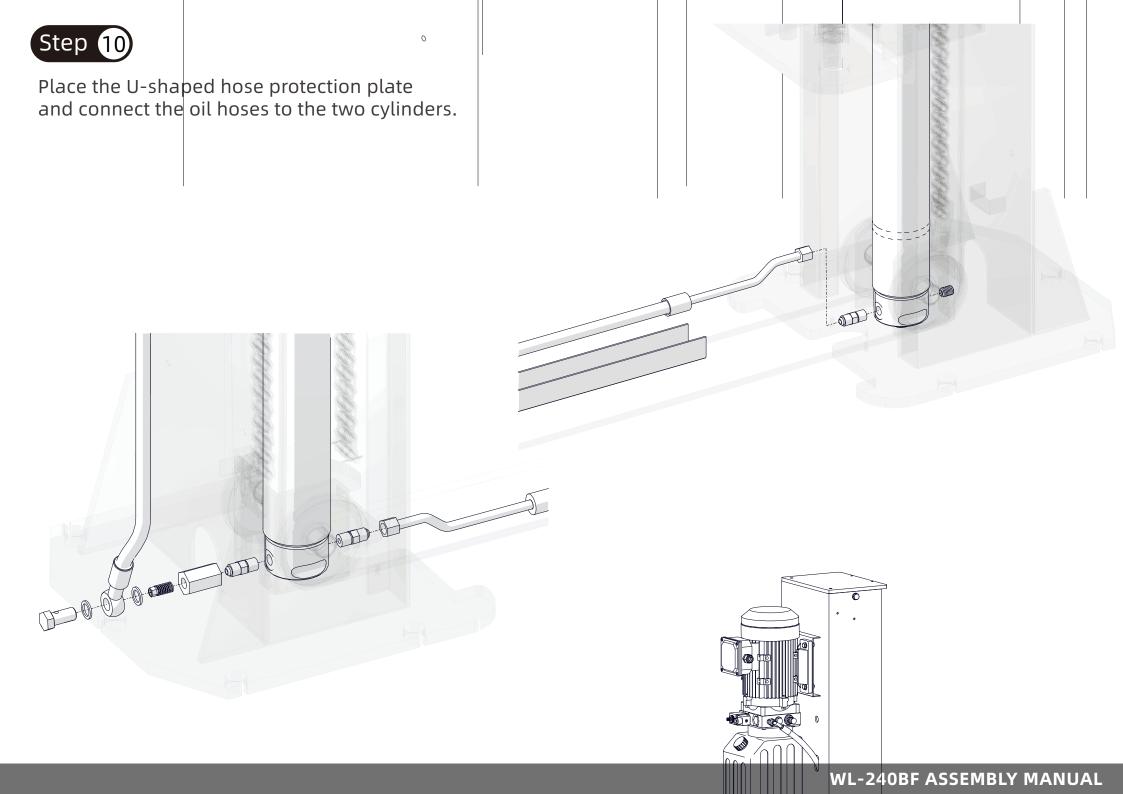

## WL-240BF ASSEMBLY MANUAL

0

To lift up the carriage to the first latch.

0

To install power unit on column and link the oil hoses. 0 Ð. 0**-**0)  $\mathbb{D}$ -0 0 -0) Q.C