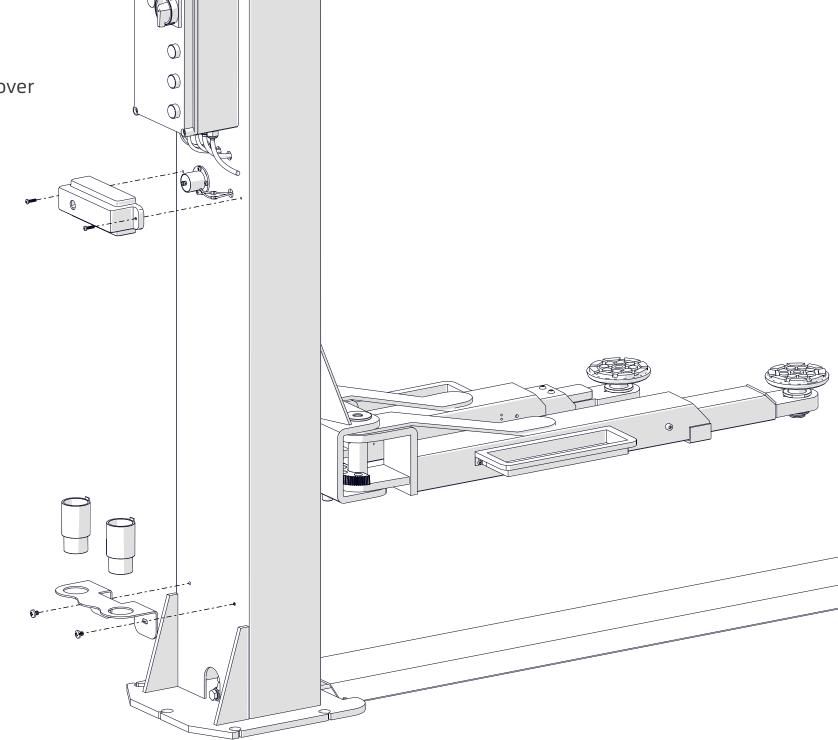

To install the unlocking electromagnet and the lock plate.

## WL-240BF ASSEMBLY MANUAL

0

To lift up the carriage to the first latch.

0

To install power unit on column and link the oil hoses. 0 Ð. 0**-**0)  $\mathbb{D}$ -0 0 -0) Q.C