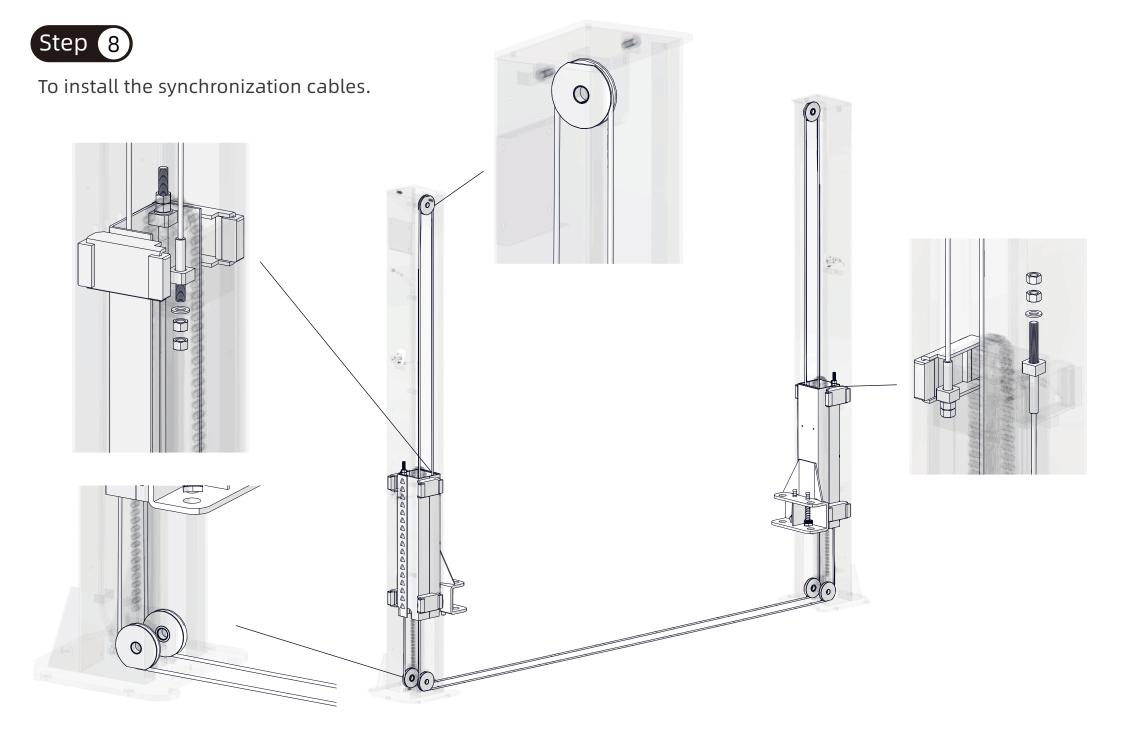

## WL-240BF ASSEMBLY MANUAL

0

To lift up the carriage to the first latch.

0

To install power unit on column and link the oil hoses. 0 Ð. 0**-**0)  $\mathbb{D}$ -0 0 -0) Q.C