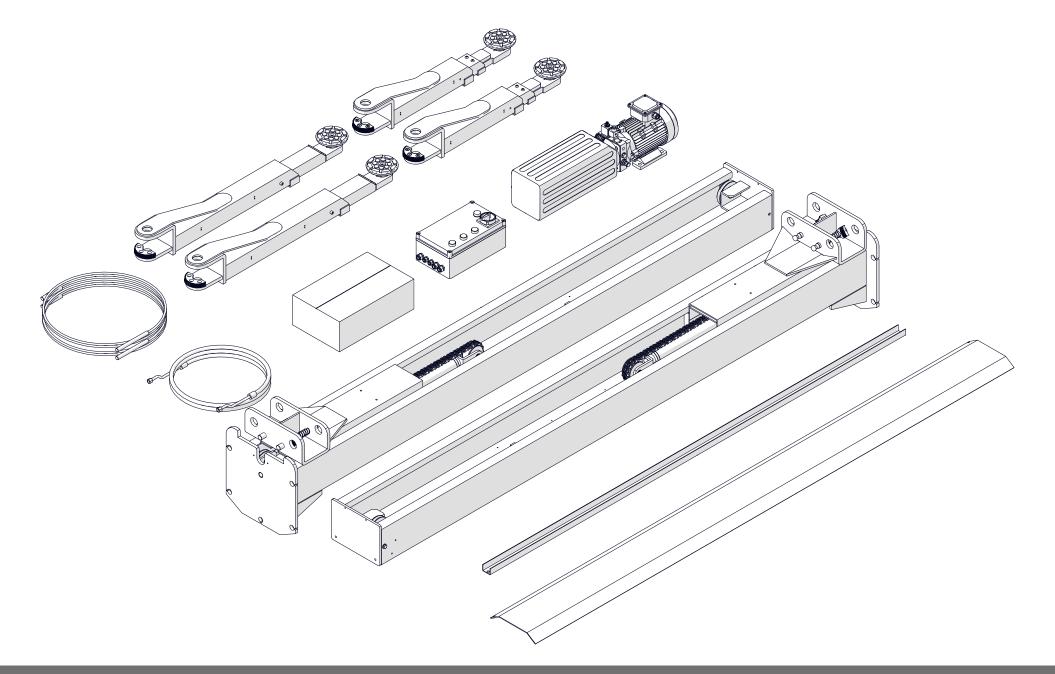

## WL-240BF ASSEMBLY MANUAL

0

To lift up the carriage to the first latch.

0

To install power unit on column and link the oil hoses. 0 Ð. 0**-**0)  $\mathbb{D}$ -0 0 -0) Q.C