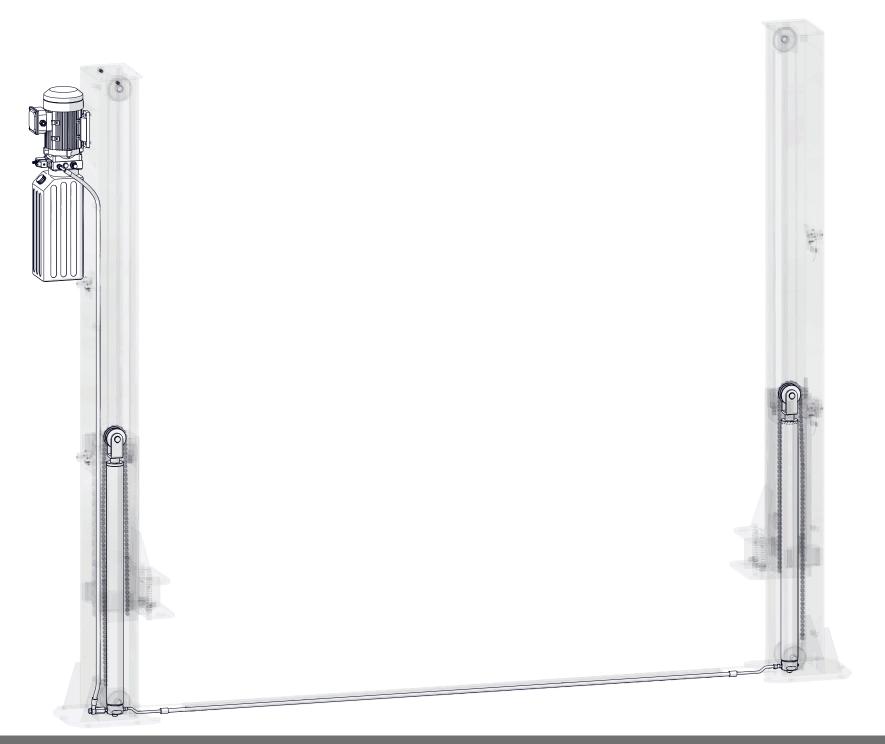

## WL-240BF ASSEMBLY MANUAL

0

To lift up the carriage to the first latch.

0

To install power unit on column and link the oil hoses. 0 Ð. 0**-**0)  $\mathbb{D}$ -0 0 -0) Q.C