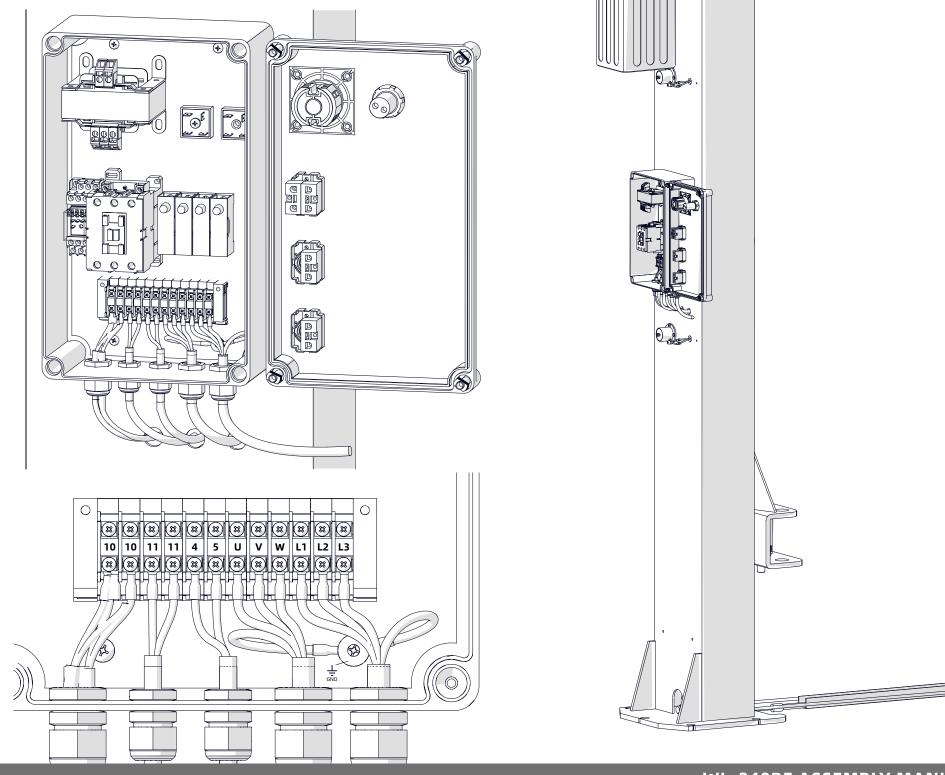

## WL-240BF ASSEMBLY MANUAL

0

To lift up the carriage to the first latch.

0

To install power unit on column and link the oil hoses. 0 Ð. 0**-**0)  $\mathbb{D}$ -0 0 -0) Q.C