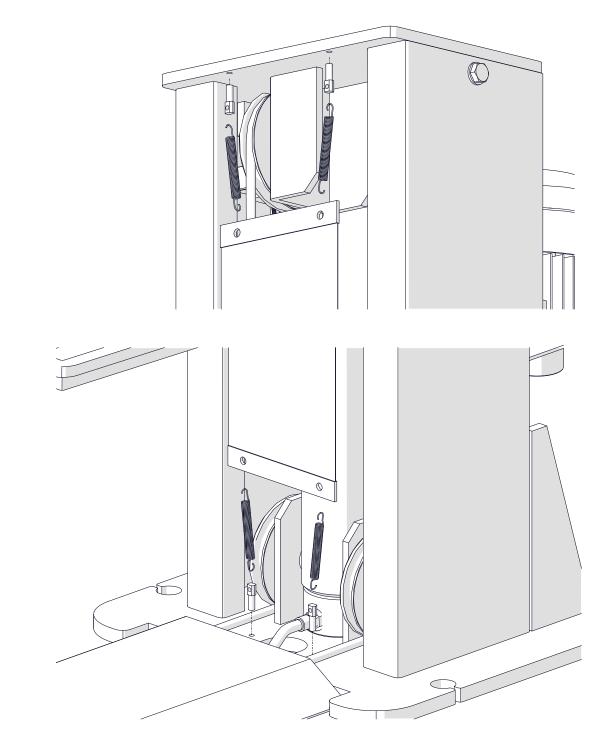

## WL-240BF ASSEMBLY MANUAL

To install columns curtain.

To install electromagnets cover and SUV adapter bracket.