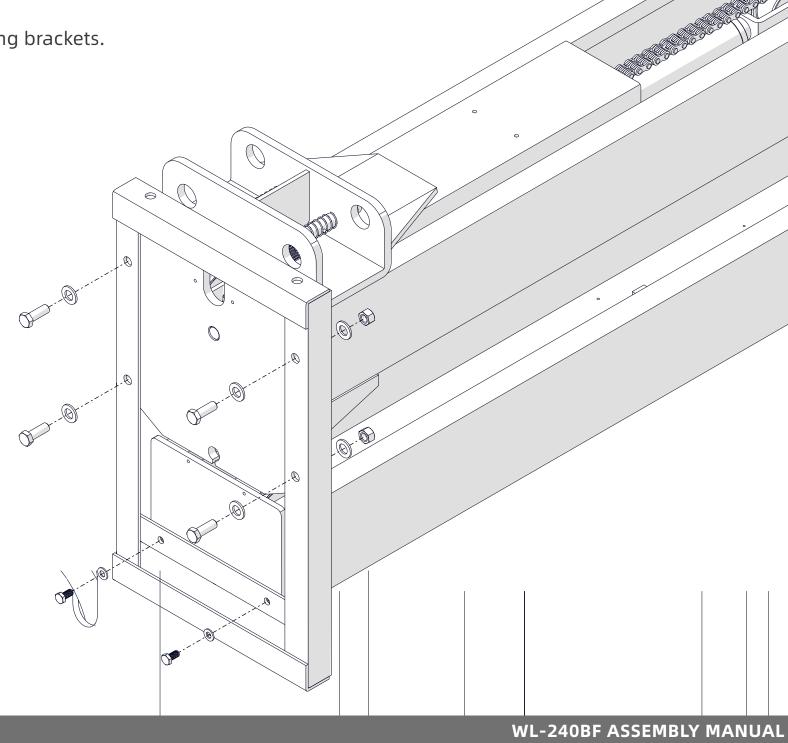

n, starting up, initial adjustment and testing, extraordinary maintenance, repair, overhauls, transport and dismantling of the lift must be performed by specialized personnel from the licensed dealer or a service center authorized by the manufacturer.

ALL PACKING, LIFTING, HANDLING, TRANSPORT AND UNPACKING OPERATIONS ARE TO BE PERFORMED EXCLUSIVELY BY EXPERT PERSONNEL.

SKILLED AND AUTHORIZED PERSONNEL ONLY SHOULD BE ALLOWED TO PERFORM THESE OPERATIONS, FOLLOW ALL INSTRUC-TIONS SHOWN BELOW CAREFULLY, IN ORDER TO PREVENT POSSIBLE DAMAGE TO THE CAR LIFT OR RISK OF INJURY TO PEOPLE. BE SURE THAT THE OPERATING AREA IS CLEARED OF PEOPLE.



Be sure to take a complete inventory of parts prior to beginning installation.



WL-240BF ASSEMBLY MANUAL



To remove fixing bolts of packing brackets.





To disassembly the package and remove all components and accessories.





- 1. To move two columns to install area.
- 2. Pay attention: to recognize and main columm and slave column position to install.
- 3. To lift up two columns.
- 4. To measure the distance of two columns, and two columns face each other accurately.





- 1. Percussion drilling chopping bit 18.5mm depth 150mm.
- 2. Air purge to remove dust inside of hole.
- Insert bolt with bushes and screw nut, not to tighten to death, insert U shape washer under the column baseplate to adjust, by aid of spirit level measurement to make column to be vertical at 90.
- 4. Insert bolt with hammer to hit in to the end.
- 5. Use the sleeve to tighten the nut





To install the unlocking electromagnet and the lock plate.







## WL-