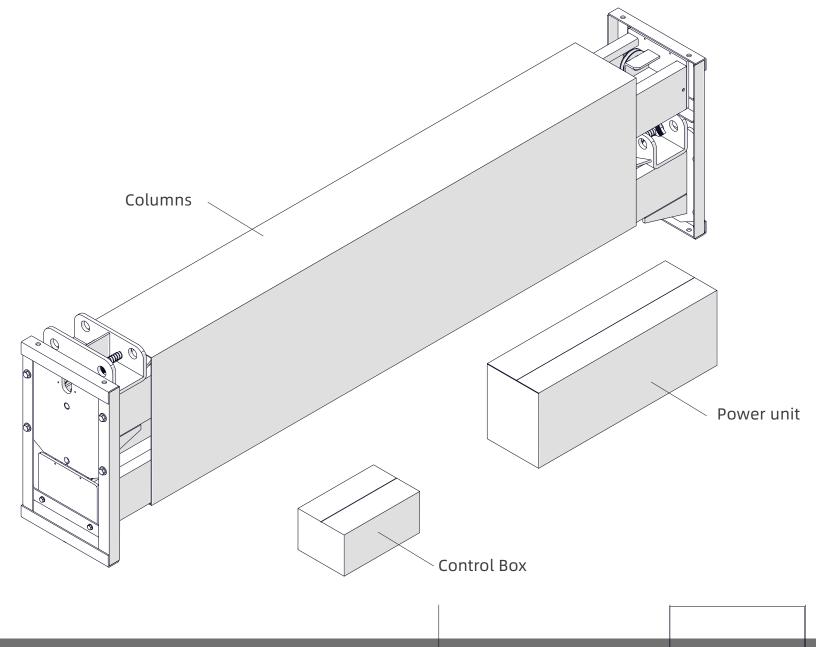

Be sure to take a complete inventory of parts prior to beginning installation.

WL-240BF ASSEMBLY MANUAL

To remove fixing bolts of packing brackets.

To disassembly the package and remove all components and accessories.