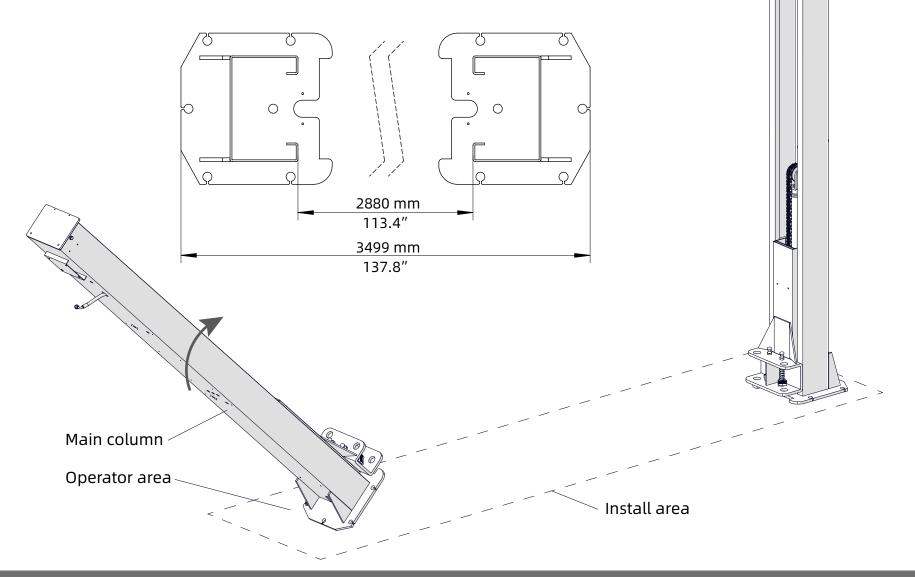

- 1. To move two columns to install area.
- 2. Pay attention: to recognize and main columm and slave column position to install.
- 3. To lift up two columns.
- 4. To measure the distance of two columns, and two columns face each other accurately.

- 1. Percussion drilling chopping bit 18.5mm depth 150mm.
- 2. Air purge to remove dust inside of hole.
- Insert bolt with bushes and screw nut, not to tighten to death, insert U shape washer under the column baseplate to adjust, by aid of spirit level measurement to make column to be vertical at 90.
- 4. Insert bolt with hammer to hit in to the end.
- 5. Use the sleeve to tighten the nut