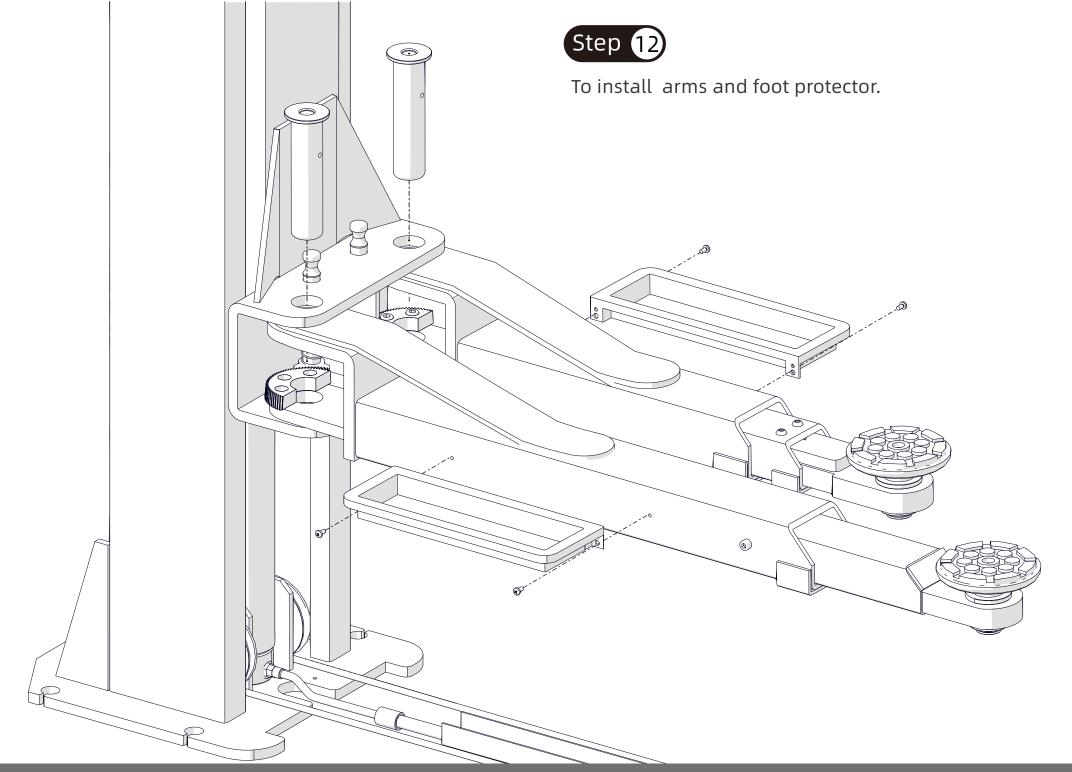

t up two columns.
- 4. To measure the distance of two columns, and two columns face each other accurately.





- 1. Percussion drilling chopping bit 18.5mm depth 150mm.
- 2. Air purge to remove dust inside of hole.
- Insert bolt with bushes and screw nut, not to tighten to death, insert U shape washer under the column baseplate to adjust, by aid of spirit level measurement to make column to be vertical at 90.
- 4. Insert bolt with hammer to hit in to the end.
- 5. Use the sleeve to tighten the nut





To install the unlocking electromagnet and the lock plate.







## WL-240BF ASSEMBLY MANUAL

0



To lift up the carriage to the first latch.

0







To install power unit on column and link the oil hoses. 0 Ð. 0**-**0)  $\mathbb{D}$ -0 0 -0) Q.C







## WL-240BF ASSEMBLY MANUAL









To install columns curtain.







To install electromagnets cover and SUV adapter bracket.