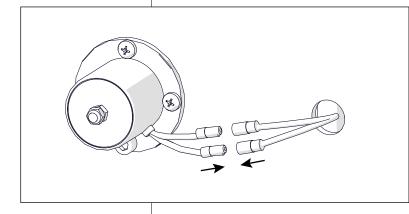

## WL-240BF ASSEMBLY MANUAL

0

To lift up the carriage to the first latch.

0

To install power unit on column and link the oil hoses. 0 Ð. 0**-**0)  $\mathbb{D}$ -0 0 -0) Q.C