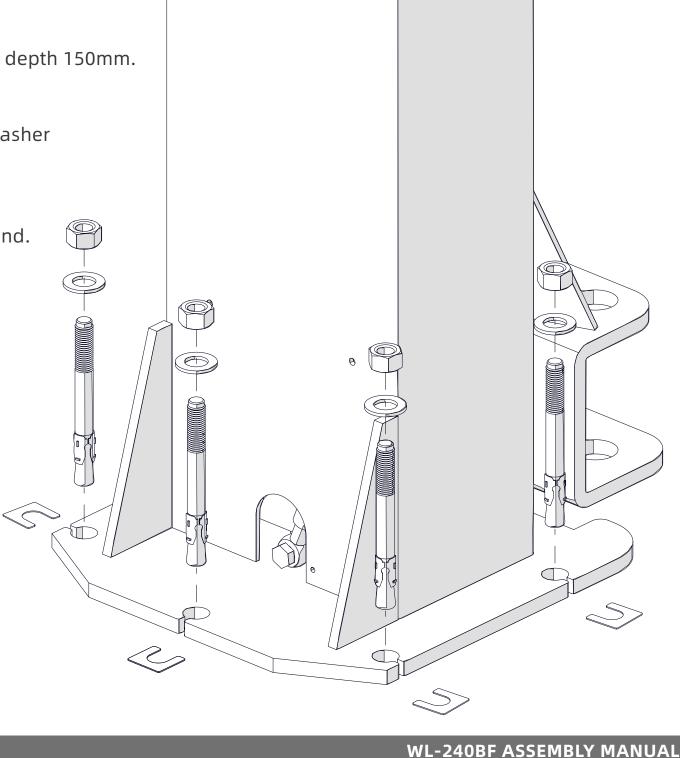

- 1. Percussion drilling chopping bit 18.5mm depth 150mm.
- 2. Air purge to remove dust inside of hole.
- Insert bolt with bushes and screw nut, not to tighten to death, insert U shape washer under the column baseplate to adjust, by aid of spirit level measurement to make column to be vertical at 90.
- 4. Insert bolt with hammer to hit in to the end.
- 5. Use the sleeve to tighten the nut