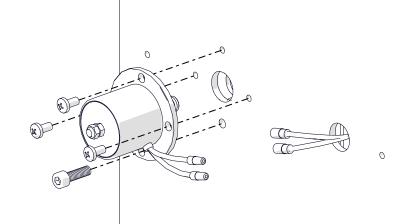

## WL-240BF ASSEMBLY MANUAL

0

To lift up the carriage to the first latch.

0

To install power unit on column and link the oil hoses. 0 Ð. 0**-**0)  $\mathbb{D}$ -0 0 -0) Q.C