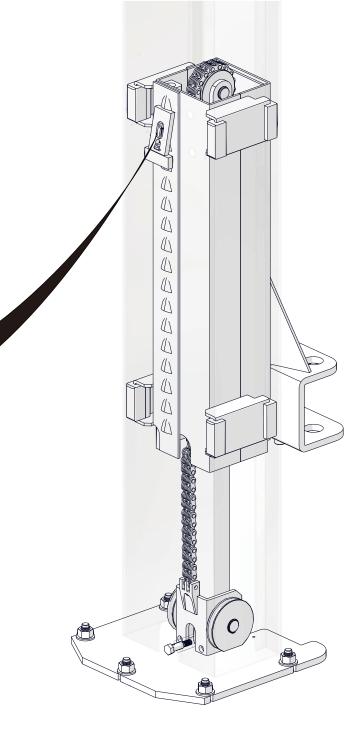

- 1. To move two columns to install area.
- 2. Pay attention: to recognize and main columm and slave column position to install.
- 3. To lift up two columns.
- 4. To measure the distance of two columns, and two columns face each other accurately.





- 1. Percussion drilling chopping bit 18.5mm depth 150mm.
- 2. Air purge to remove dust inside of hole.
- Insert bolt with bushes and screw nut, not to tighten to death, insert U shape washer under the column baseplate to adjust, by aid of spirit level measurement to make column to be vertical at 90.
- 4. Insert bolt with hammer to hit in to the end.
- 5. Use the sleeve to tighten the nut





To install the unlocking electromagnet and the lock plate.







## WL-240BF ASSEMBLY MANUAL

0



To lift up the carriage to the first latch.

0







To install power unit on column and link the oil hoses. 0 Ð. 0**-**0)  $\mathbb{D}$ -0 0 -0) Q.C







## WL-240BF ASSEMBLY MANUAL









To install columns curtain.







To install electromagnets cover and SUV adapter bracket.