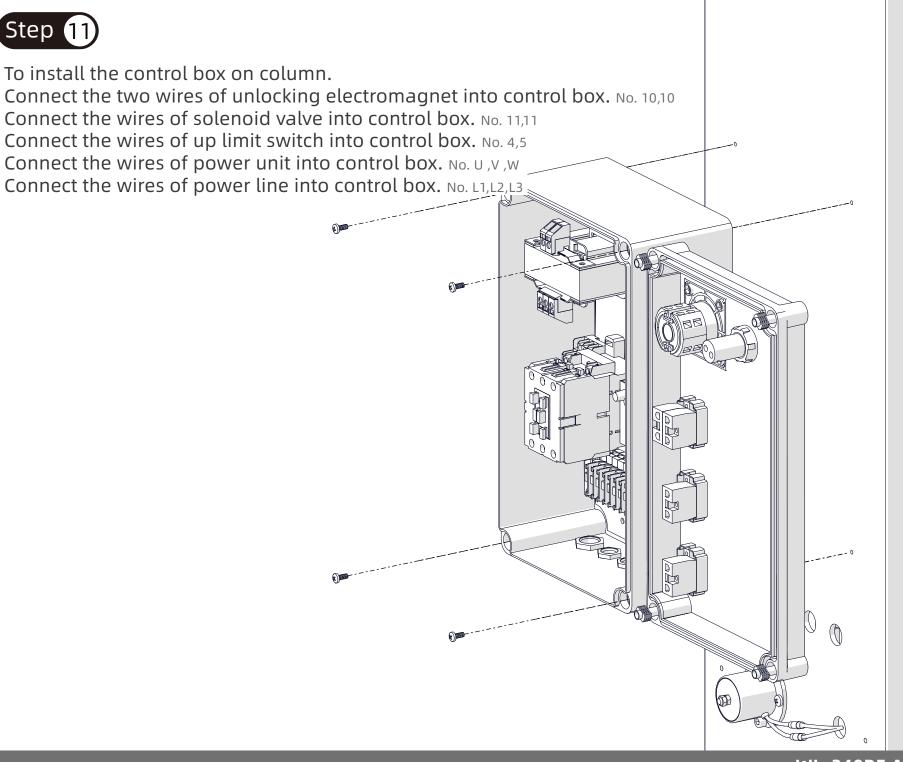

## WL-240BF ASSEMBLY MANUAL

0

To lift up the carriage to the first latch.

0

To install power unit on column and link the oil hoses. 0 Ð. 0**-**0)  $\mathbb{D}$ -0 0 -0) Q.C