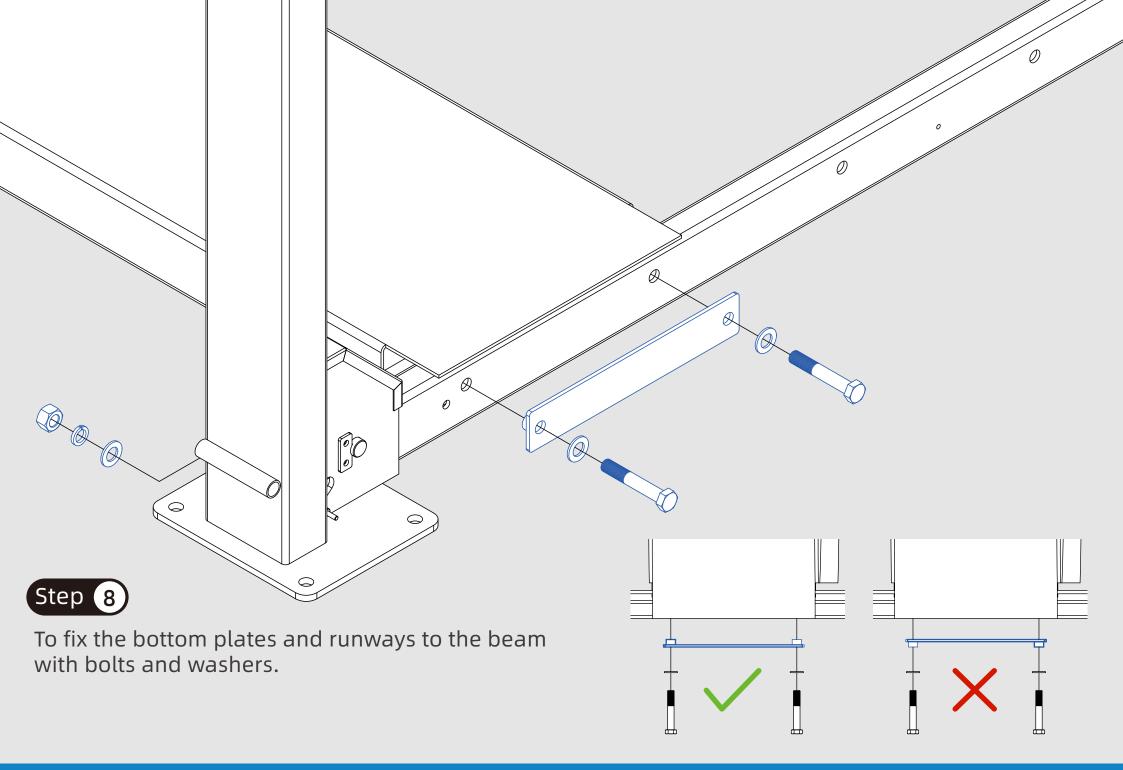

the manufacturer.

ALL PACKING, LIFTING, HANDLING, TRANSPORT AND UNPACKING OPERATIONS ARE TO BE PERFORMED EXCLUSIVELY BY EXPERT PERSONNEL.

SKILLED AND AUTHORIZED PERSONNEL ONLY SHOULD BE ALLOWED TO PERFORM THESE OPERATIONS, FOLLOW ALL INSTRUCTIONS SHOWN BELOW CAREFULLY, IN ORDER TO PREVENT POSSIBLE DAMAGE TO THE CAR LIFT OR RISK OF INJURY TO PEOPLE. BE SURE THAT THE OPERATING AREA IS CLEARED OF PEOPLE.





Step 1

To disassembly the package and remove all components and accessories.



make slide block of beam assembly from the top of column slide into column. Pay attention to the direction of the column and beam.



To install the lock plate to the top plate with washers and nuts. To install the top plate to the columns.

Pay attention to the direction of the top plate.

































To connect the wire.







Press the up botton to raise the runway to the height of approx 800mm. Make sure all 4 locks well locked insde of ladders at the same height.











To intall ramp and stoper according to the drivring direction.





Remove the caster kit.

Run up and down several tims to check without loading.

To fix well the columns.