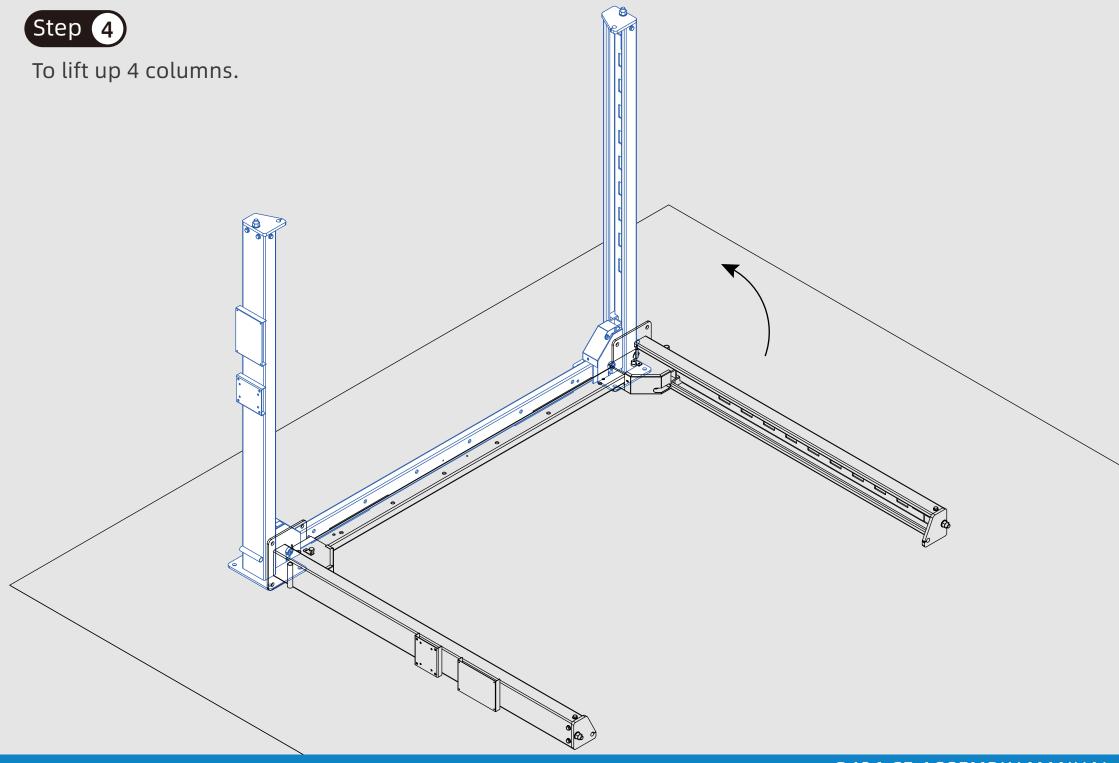

Step 1

To disassembly the package and remove all components and accessories.

make slide block of beam assembly from the top of column slide into column. Pay attention to the direction of the column and beam.