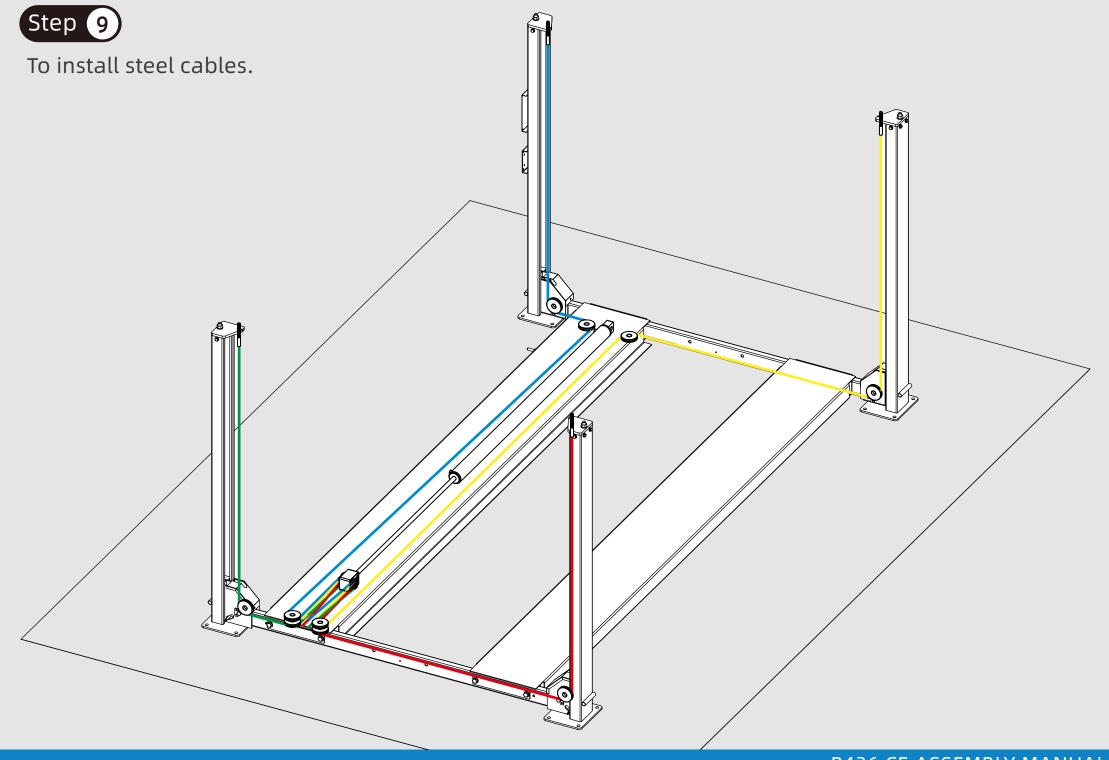

he manufacturer.

ALL PACKING, LIFTING, HANDLING, TRANSPORT AND UNPACKING OPERATIONS ARE TO BE PERFORMED EXCLUSIVELY BY EXPERT PERSONNEL.

SKILLED AND AUTHORIZED PERSONNEL ONLY SHOULD BE ALLOWED TO PERFORM THESE OPERATIONS, FOLLOW ALL INSTRUCTIONS SHOWN BELOW CAREFULLY, IN ORDER TO PREVENT POSSIBLE DAMAGE TO THE CAR LIFT OR RISK OF INJURY TO PEOPLE. BE SURE THAT THE OPERATING AREA IS CLEARED OF PEOPLE.





Step 1

To disassembly the package and remove all components and accessories.



make slide block of beam assembly from the top of column slide into column. Pay attention to the direction of the column and beam.



To install the lock plate to the top plate with washers and nuts. To install the top plate to the columns.

Pay attention to the direction of the top plate.

































To connect the wire.







Press the up botton to raise the runway to the height of approx 800mm. Make sure all 4 locks well locked insde of ladders at the same height.











To intall ramp and stoper according to the drivring direction.





Remove the caster kit.

Run up and down several tims to check without loading.

To fix well the columns.