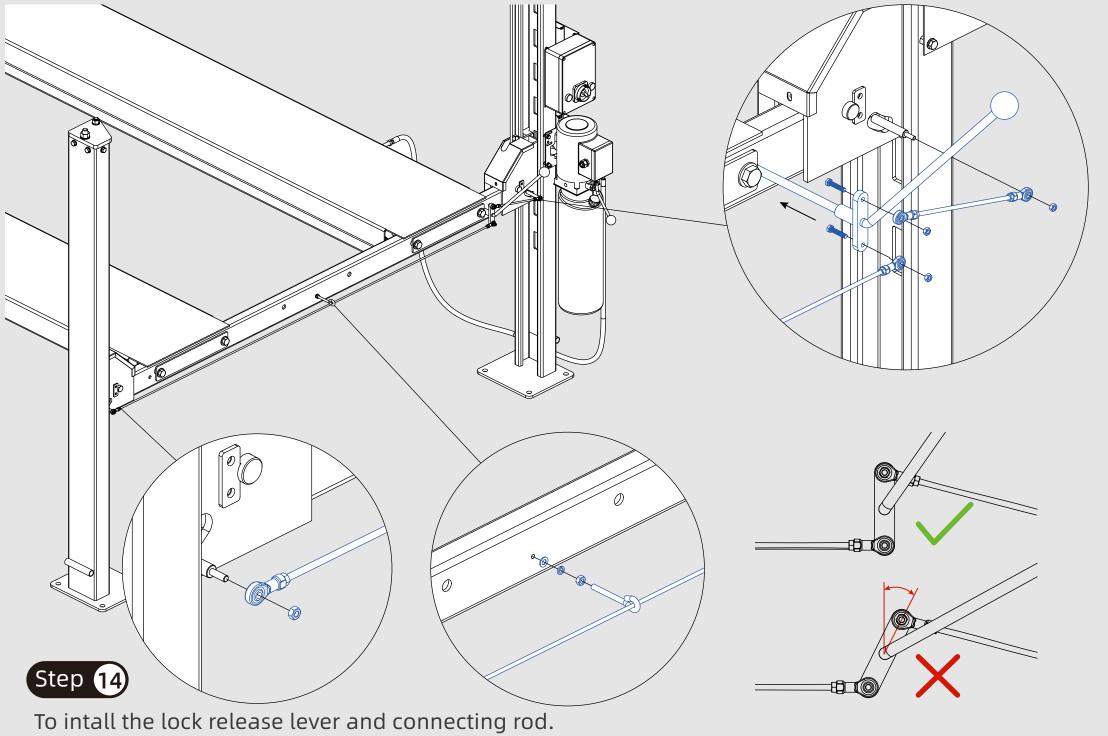

ALLOWED TO PERFORM THESE OPERATIONS, FOLLOW ALL INSTRUCTIONS SHOWN BELOW CAREFULLY, IN ORDER TO PREVENT POSSIBLE DAMAGE TO THE CAR LIFT OR RISK OF INJURY TO PEOPLE. BE SURE THAT THE OPERATING AREA IS CLEARED OF PEOPLE.





Step 1

To disassembly the package and remove all components and accessories.



make slide block of beam assembly from the top of column slide into column. Pay attention to the direction of the column and beam.



To install the lock plate to the top plate with washers and nuts. To install the top plate to the columns.

Pay attention to the direction of the top plate.

































To connect the wire.







Press the up botton to raise the runway to the height of approx 800mm. Make sure all 4 locks well locked insde of ladders at the same height.











To intall ramp and stoper according to the drivring direction.





Remove the caster kit.

Run up and down several tims to check without loading.

To fix well the columns.