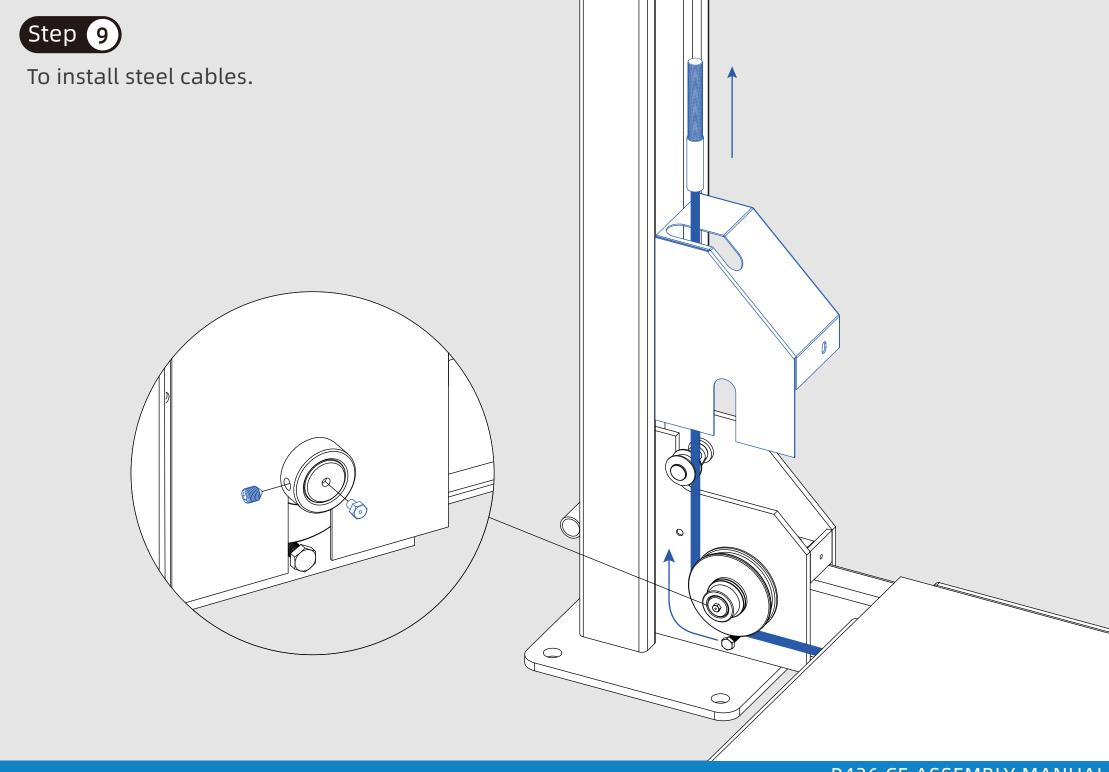

Step 1

To disassembly the package and remove all components and accessories.

make slide block of beam assembly from the top of column slide into column. Pay attention to the direction of the column and beam.

To install the lock plate to the top plate with washers and nuts. To install the top plate to the columns.

Pay attention to the direction of the top plate.

To connect the wire.

Press the up botton to raise the runway to the height of approx 800mm. Make sure all 4 locks well locked insde of ladders at the same height.