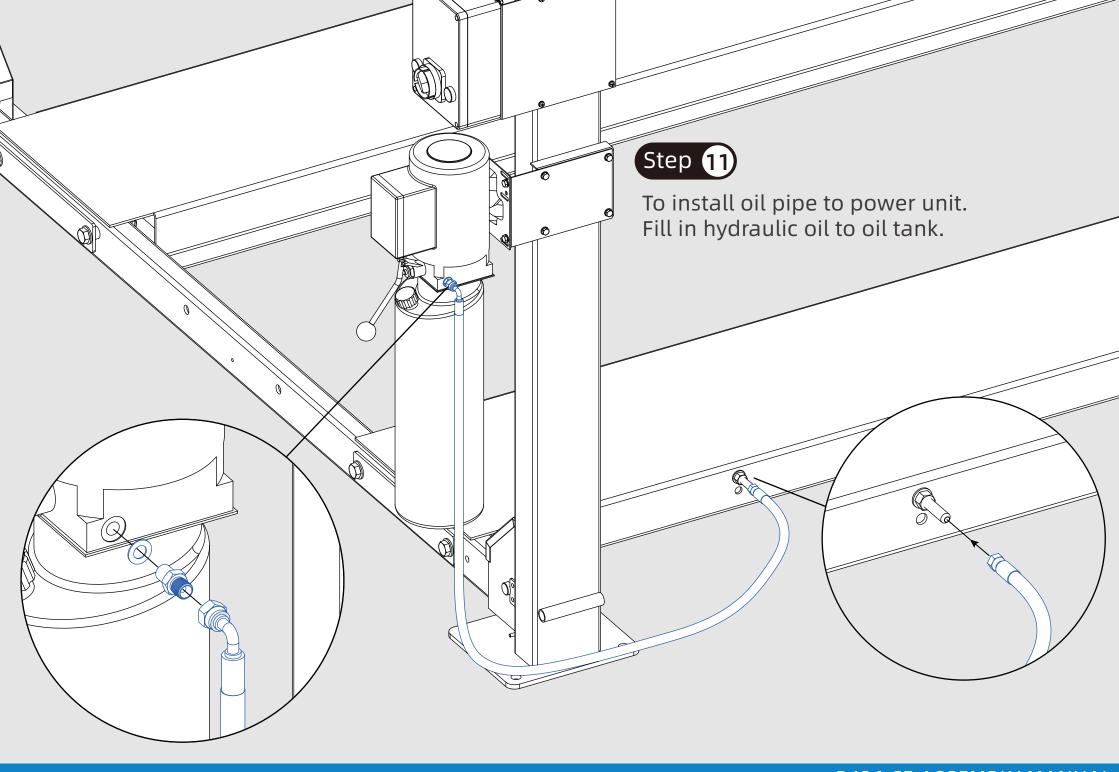

To install the lock plate to the top plate with washers and nuts. To install the top plate to the columns.

Pay attention to the direction of the top plate.

To connect the wire.

Press the up botton to raise the runway to the height of approx 800mm. Make sure all 4 locks well locked insde of ladders at the same height.