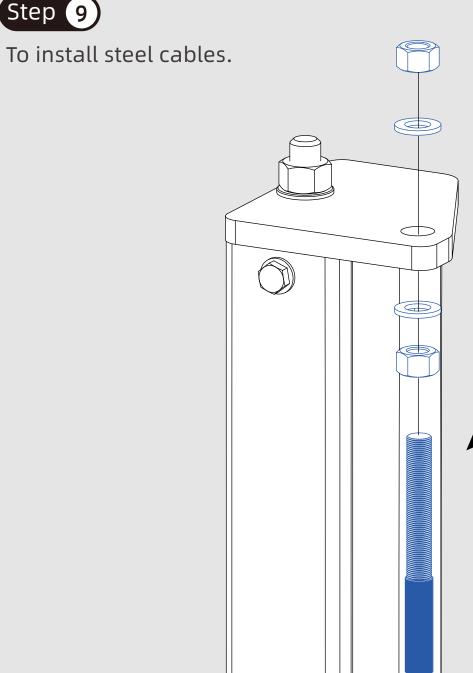

Step 1

To disassembly the package and remove all components and accessories.

make slide block of beam assembly from the top of column slide into column. Pay attention to the direction of the column and beam.

To install the lock plate to the top plate with washers and nuts. To install the top plate to the columns.

Pay attention to the direction of the top plate.

To connect the wire.

Press the up botton to raise the runway to the height of approx 800mm. Make sure all 4 locks well locked insde of ladders at the same height.