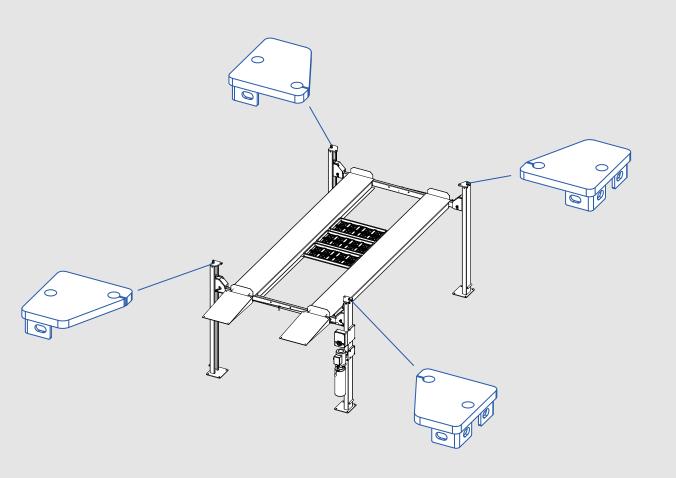

Step 1

To disassembly the package and remove all components and accessories.

make slide block of beam assembly from the top of column slide into column. Pay attention to the direction of the column and beam.