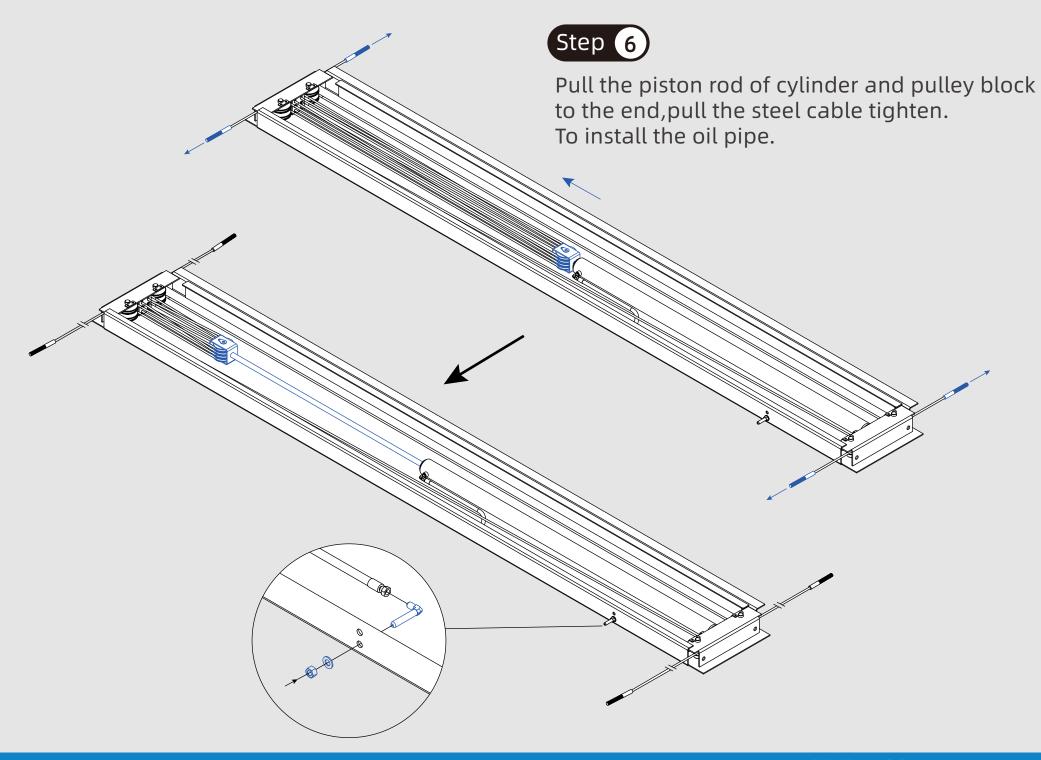

d by the manufacturer.

ALL PACKING, LIFTING, HANDLING, TRANSPORT AND UNPACKING OPERATIONS ARE TO BE PERFORMED EXCLUSIVELY BY EXPERT PERSONNEL.

SKILLED AND AUTHORIZED PERSONNEL ONLY SHOULD BE ALLOWED TO PERFORM THESE OPERATIONS, FOLLOW ALL INSTRUCTIONS SHOWN BELOW CAREFULLY, IN ORDER TO PREVENT POSSIBLE DAMAGE TO THE CAR LIFT OR RISK OF INJURY TO PEOPLE. BE SURE THAT THE OPERATING AREA IS CLEARED OF PEOPLE.





Step 1

To disassembly the package and remove all components and accessories.



make slide block of beam assembly from the top of column slide into column. Pay attention to the direction of the column and beam.



To install the lock plate to the top plate with washers and nuts. To install the top plate to the columns.

Pay attention to the direction of the top plate.

































To connect the wire.







Press the up botton to raise the runway to the height of approx 800mm. Make sure all 4 locks well locked insde of ladders at the same height.











To intall ramp and stoper according to the drivring direction.





Remove the caster kit.

Run up and down several tims to check without loading.

To fix well the columns.