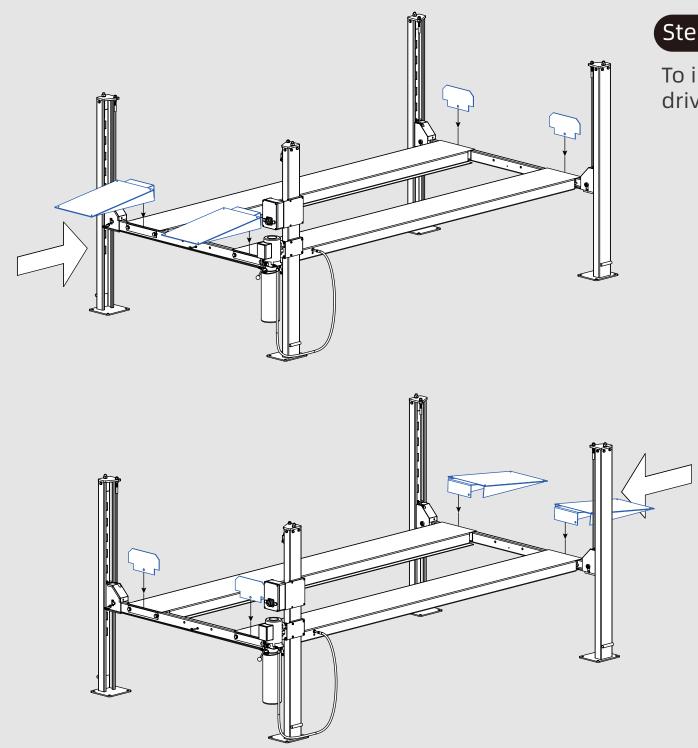

To intall ramp and stoper according to the drivring direction.

Remove the caster kit.

Run up and down several tims to check without loading.

To fix well the columns.