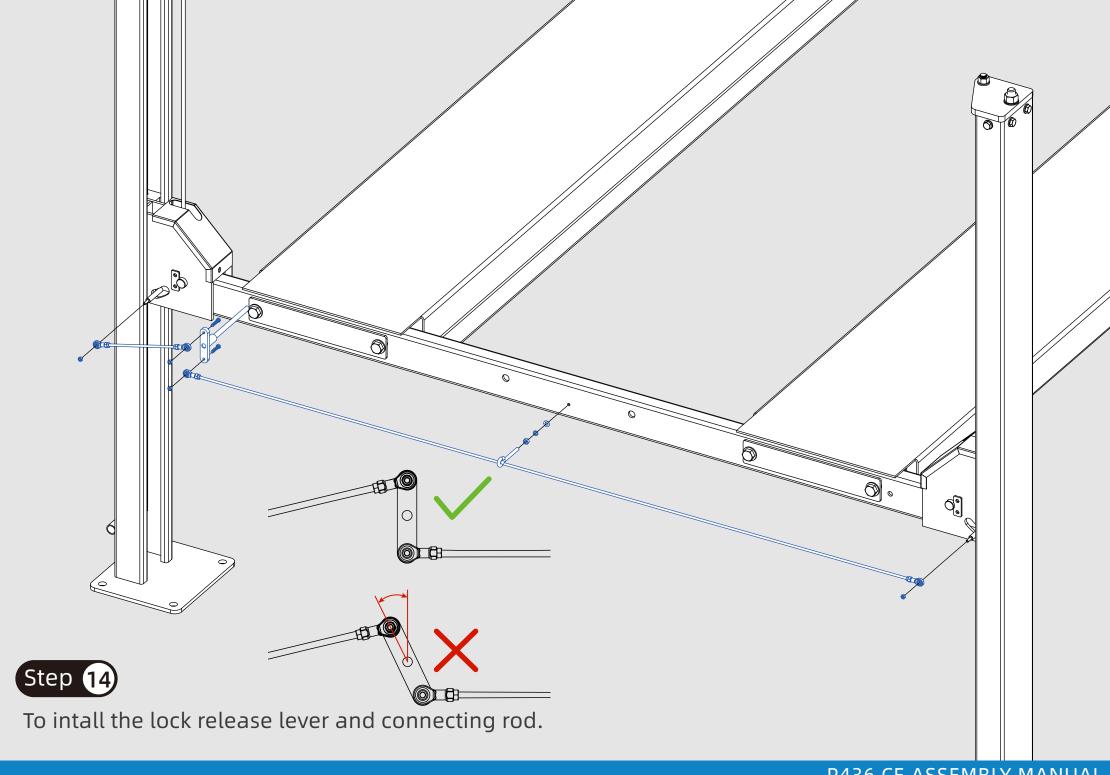

LOWED TO PERFORM THESE OPERATIONS, FOLLOW ALL INSTRUCTIONS SHOWN BELOW CAREFULLY, IN ORDER TO PREVENT POSSIBLE DAMAGE TO THE CAR LIFT OR RISK OF INJURY TO PEOPLE. BE SURE THAT THE OPERATING AREA IS CLEARED OF PEOPLE.





Step 1

To disassembly the package and remove all components and accessories.



make slide block of beam assembly from the top of column slide into column. Pay attention to the direction of the column and beam.



To install the lock plate to the top plate with washers and nuts. To install the top plate to the columns.

Pay attention to the direction of the top plate.

































To connect the wire.







Press the up botton to raise the runway to the height of approx 800mm. Make sure all 4 locks well locked insde of ladders at the same height.











To intall ramp and stoper according to the drivring direction.





Remove the caster kit.

Run up and down several tims to check without loading.

To fix well the columns.