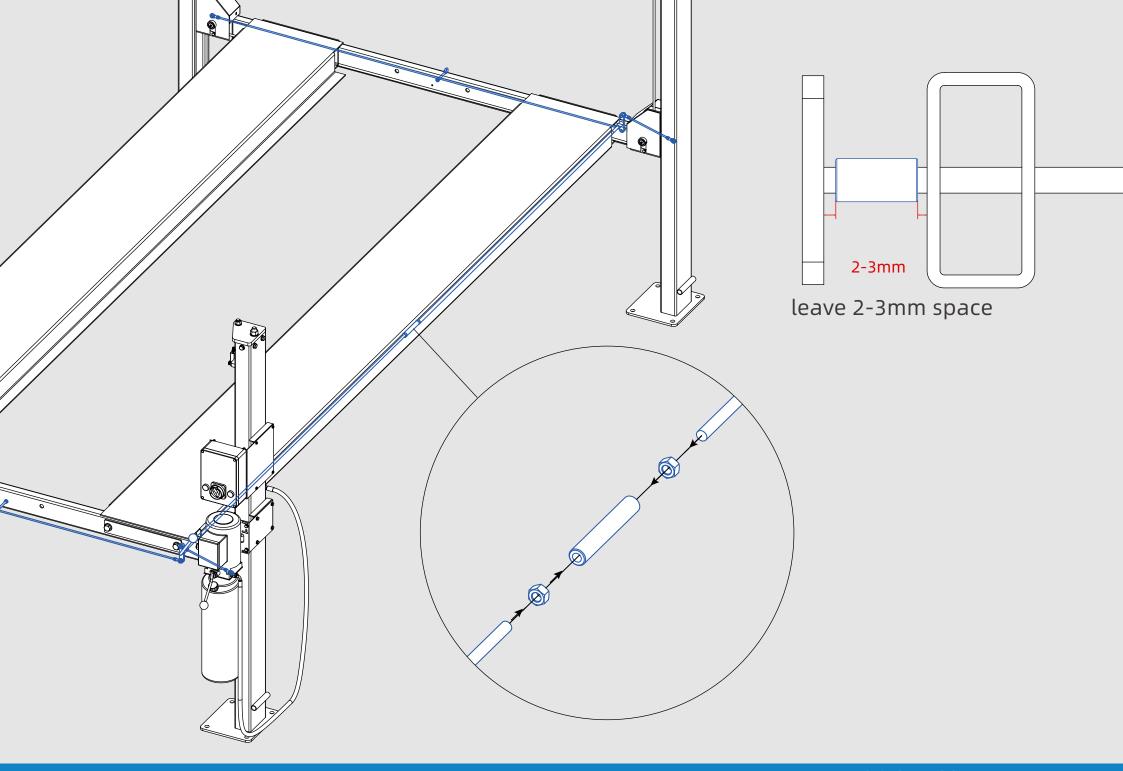

WED TO PERFORM THESE OPERATIONS, FOLLOW ALL INSTRUCTIONS SHOWN BELOW CAREFULLY, IN ORDER TO PREVENT POSSIBLE DAMAGE TO THE CAR LIFT OR RISK OF INJURY TO PEOPLE. BE SURE THAT THE OPERATING AREA IS CLEARED OF PEOPLE.





Step 1

To disassembly the package and remove all components and accessories.



make slide block of beam assembly from the top of column slide into column. Pay attention to the direction of the column and beam.



To install the lock plate to the top plate with washers and nuts. To install the top plate to the columns.

Pay attention to the direction of the top plate.

































To connect the wire.







Press the up botton to raise the runway to the height of approx 800mm. Make sure all 4 locks well locked insde of ladders at the same height.











To intall ramp and stoper according to the drivring direction.





Remove the caster kit.

Run up and down several tims to check without loading.

To fix well the columns.