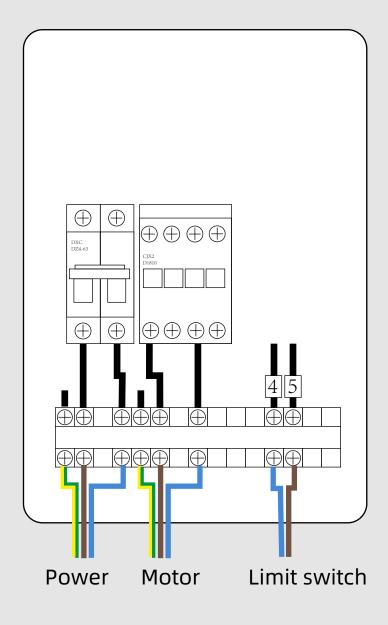

To install the lock plate to the top plate with washers and nuts. To install the top plate to the columns.

Pay attention to the direction of the top plate.

To connect the wire.

Press the up botton to raise the runway to the height of approx 800mm. Make sure all 4 locks well locked insde of ladders at the same height.