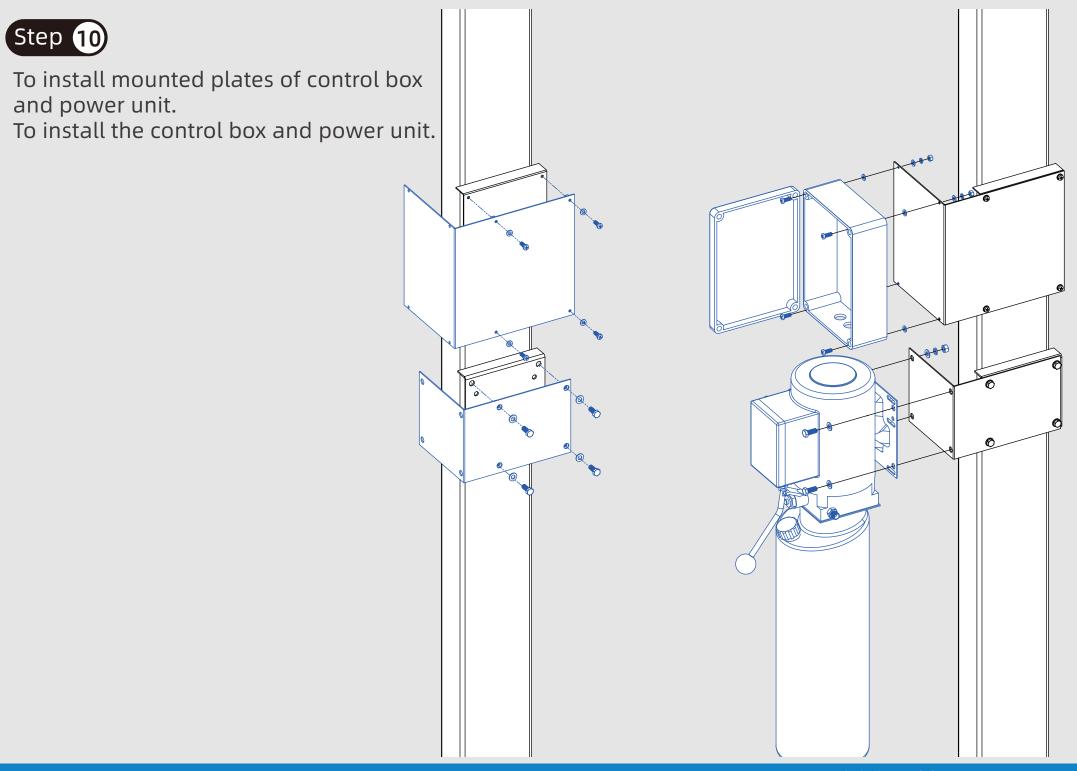

To install the lock plate to the top plate with washers and nuts. To install the top plate to the columns.

Pay attention to the direction of the top plate.

To connect the wire.

Press the up botton to raise the runway to the height of approx 800mm. Make sure all 4 locks well locked insde of ladders at the same height.