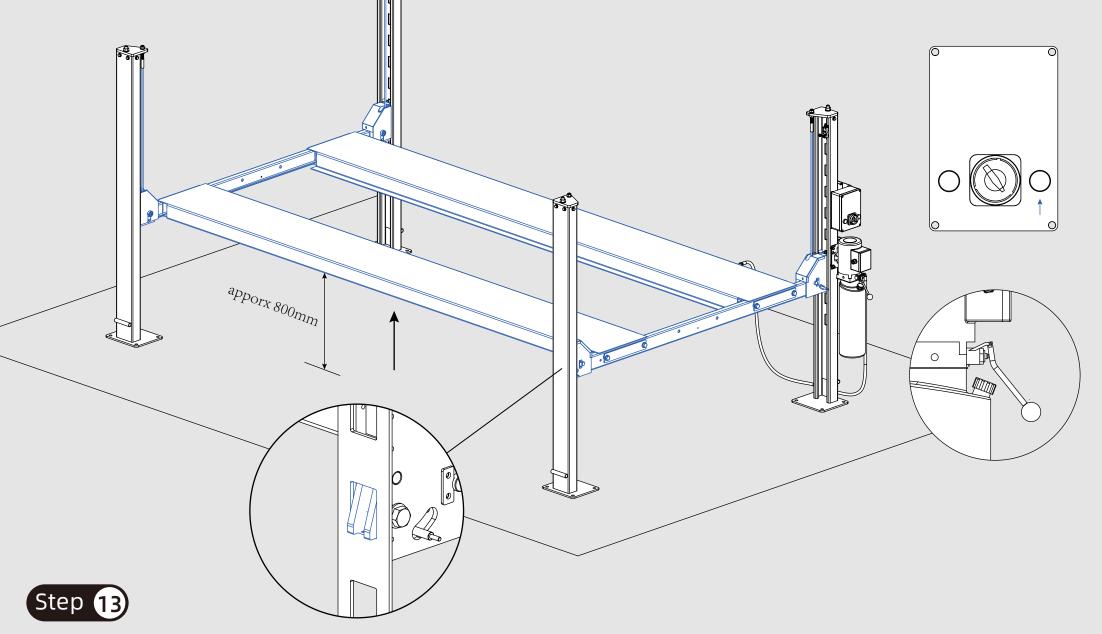

To install the lock plate to the top plate with washers and nuts. To install the top plate to the columns.

Pay attention to the direction of the top plate.

To connect the wire.

Press the up botton to raise the runway to the height of approx 800mm. Make sure all 4 locks well locked insde of ladders at the same height.