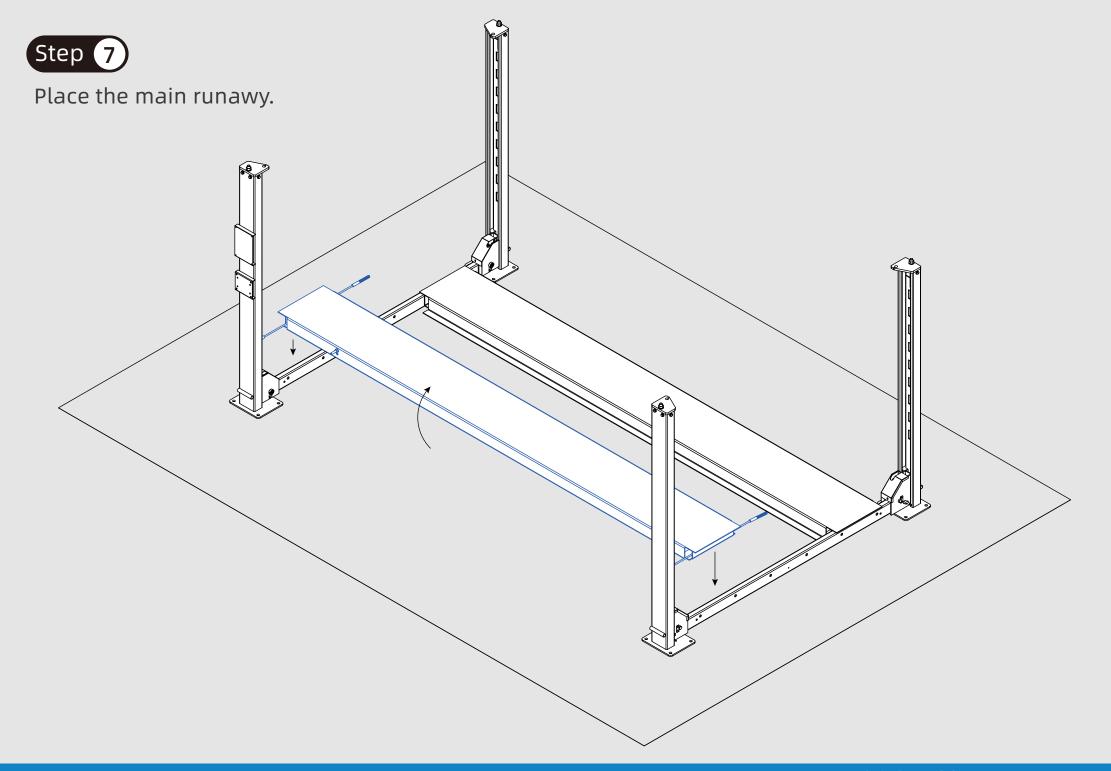

by the manufacturer.

ALL PACKING, LIFTING, HANDLING, TRANSPORT AND UNPACKING OPERATIONS ARE TO BE PERFORMED EXCLUSIVELY BY EXPERT PERSONNEL.

SKILLED AND AUTHORIZED PERSONNEL ONLY SHOULD BE ALLOWED TO PERFORM THESE OPERATIONS, FOLLOW ALL INSTRUCTIONS SHOWN BELOW CAREFULLY, IN ORDER TO PREVENT POSSIBLE DAMAGE TO THE CAR LIFT OR RISK OF INJURY TO PEOPLE. BE SURE THAT THE OPERATING AREA IS CLEARED OF PEOPLE.





Step 1

To disassembly the package and remove all components and accessories.



make slide block of beam assembly from the top of column slide into column. Pay attention to the direction of the column and beam.



To install the lock plate to the top plate with washers and nuts. To install the top plate to the columns.

Pay attention to the direction of the top plate.

































To connect the wire.







Press the up botton to raise the runway to the height of approx 800mm. Make sure all 4 locks well locked insde of ladders at the same height.











To intall ramp and stoper according to the drivring direction.





Remove the caster kit.

Run up and down several tims to check without loading.

To fix well the columns.