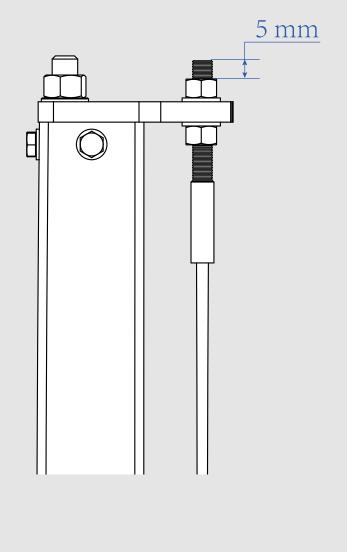

Step 1

To disassembly the package and remove all components and accessories.

make slide block of beam assembly from the top of column slide into column. Pay attention to the direction of the column and beam.

To install the lock plate to the top plate with washers and nuts. To install the top plate to the columns.

Pay attention to the direction of the top plate.

To connect the wire.

Press the up botton to raise the runway to the height of approx 800mm. Make sure all 4 locks well locked insde of ladders at the same height.