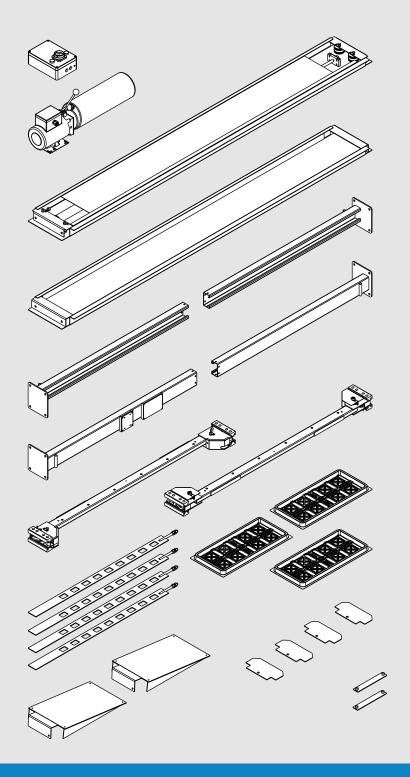

Step 1

To disassembly the package and remove all components and accessories.

make slide block of beam assembly from the top of column slide into column. Pay attention to the direction of the column and beam.