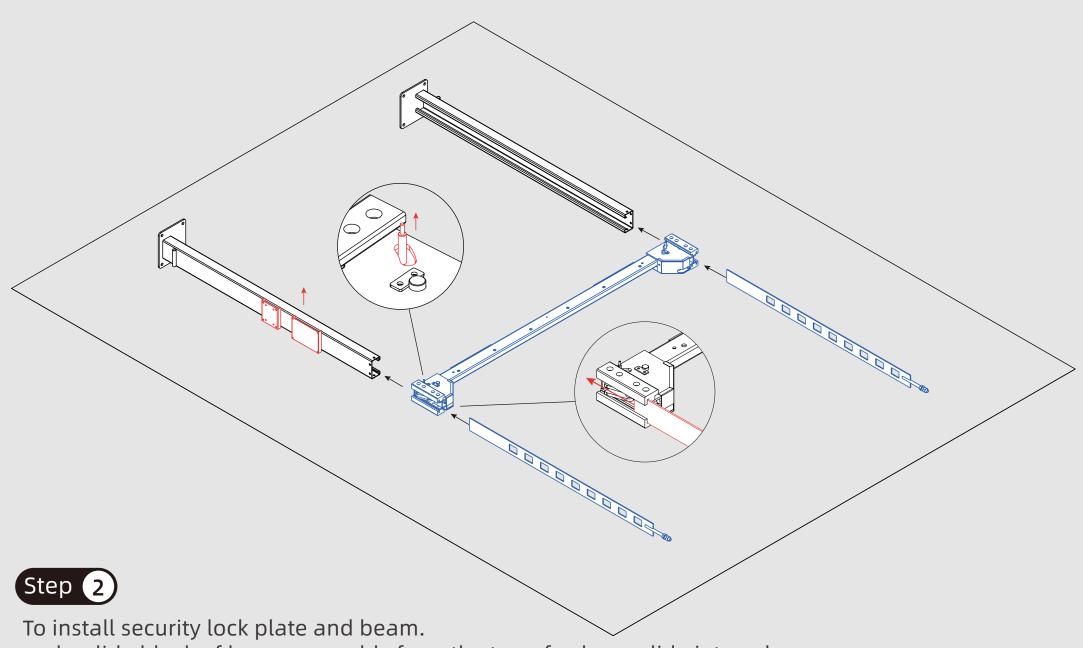

To install the lock plate to the top plate with washers and nuts. To install the top plate to the columns.

Pay attention to the direction of the top plate.

To connect the wire.

Press the up botton to raise the runway to the height of approx 800mm. Make sure all 4 locks well locked insde of ladders at the same height.