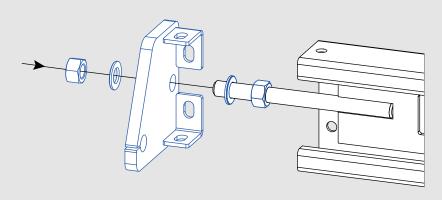

To install the lock plate to the top plate with washers and nuts. To install the top plate to the columns.

Pay attention to the direction of the top plate.

To connect the wire.

Press the up botton to raise the runway to the height of approx 800mm. Make sure all 4 locks well locked insde of ladders at the same height.