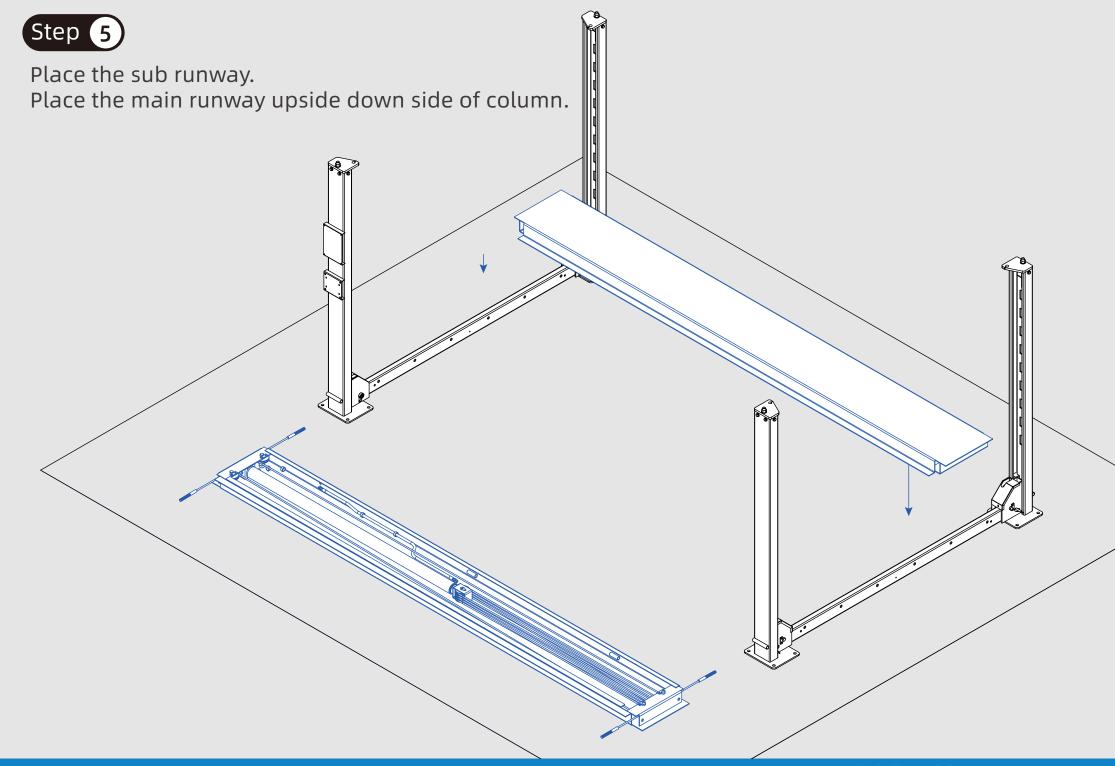

Step 1

To disassembly the package and remove all components and accessories.

make slide block of beam assembly from the top of column slide into column. Pay attention to the direction of the column and beam.