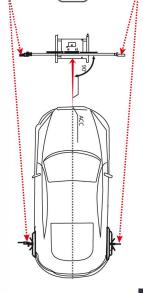

Adopt exclusive height target plate and software, precise measurement of vehicle body height. Camera automatic tracking

Precise measurement of vehicle body height Suitable for checking plenty of vehicle models.

Toe Curvature Measurement(Purchasing B5 Tool Kits), Lock Toe Adjustment, Camber Measurement of Zero Toe,Scrub Radius Measurement,Rolling Radius Measurement, Body Height Measurement

Automatic tracking beam