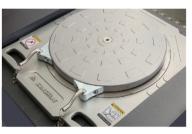

Deluxe cabinet, Electric movable post, DELL computer, Mini Target plates, 3-points clamp, Brake fixer, Steering wheel fixer, Wedge pads, Aluminum alloy turntables, Turntable transition blocks, Exclusive height target plate.

#### Standard configuration:

Movable cabinet and column ,43 inch LED TV display, DELL computer, Mini Target plates, 3-points clamp, Brake fixer, Steering wheel fixer, Wedge pads, Aluminum alloy turntables ,Turntable transition blocks,Exclusive height target plate.