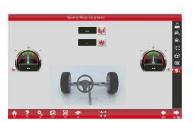

### Basic Functions:

Parameters measurement such as camber, Caster, Kingpin inclination, Toe-in & Toe-out, Set back, Thrust angle.

### **Extensive functions**

Adjustment guide

Body dimension measurement

Steering Wheel Adjustment

Engine Bay Adjustment

Lock toe measurement

Camber Measurement of Zero Toe

Tire rolling radius measurement