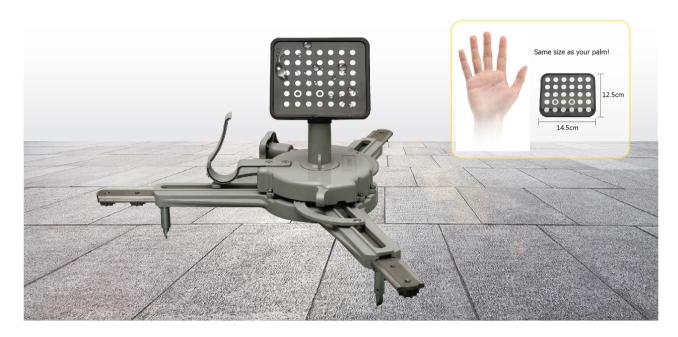

# **ADAS device: Coming soon**

Alignment system matching design

### Products advantages:

Universal calibration design for multiple car driving systems and brands.

High precision design, accuracy to millimeter

Two models of operation: One is working with existing wheel alignment system. Another is working independently.

Matching for more models of car, such like Mercedes-Benz. BMW. AUDI. Volkswagen. Porsche. LEXUS. VOLOV. Toyota etc....... More are coming soon.

Calibration function for ACC. LDW. NVS. BSD. AVM. RCW. HUD etc..