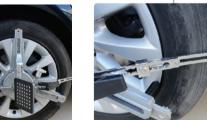

## **New generation 3-point clamp with hook**

Independent R & D and production, patent protection

Higher mechanical precision, humanized design

Aluminum 3-point clamp and target board assembly

Mechanical precision is better than 4-point clamp, measurement more accuracy

Rim Hook Protect rim effectively

Torque Hand wheel Humanized warning function can protect rim effectively

Ultra-light material Ultra-light new material is 40% of conventional weight

Standard

Standard

Nylon Rim protector