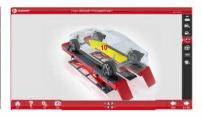

#### Products Advantages:

Automatic tracking beam, technician can make measurement and adjustment on different of lifting levels . 6.4MP high accuracy camera.

with 43" LED TV and 19"LCD display, fully shows glamour of 3D technology. Self-developed ultimate 3D software, showing honour of high-level customer.

Adopt exclusive height target plate and software, precise measurement of vehicle body height. Camera automatic tracking

Precise measurement of vehicle body height Suitable for checking plenty of vehicle models.