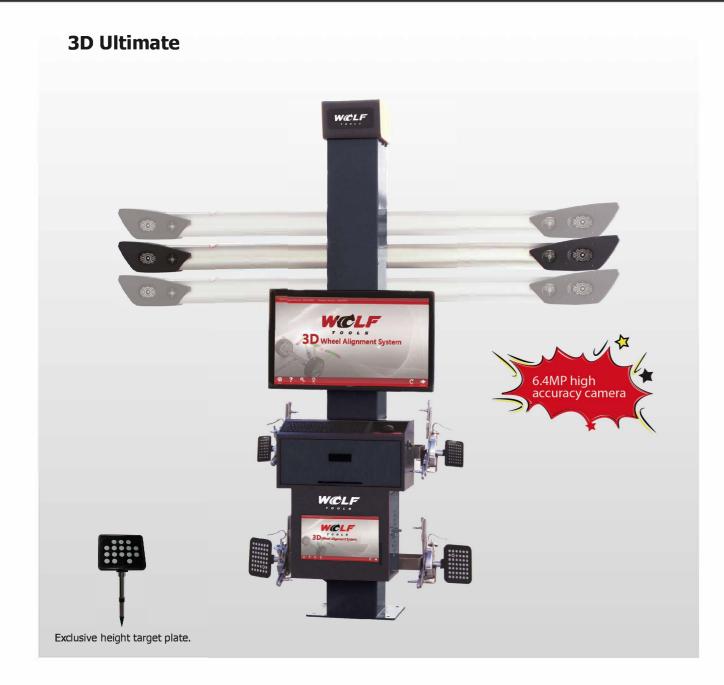

#### Products Advantages:

Automatic tracking beam, technician can make measurement and adjustment on different of lifting levels . 6.4MP high accuracy camera.

with 43" LED TV and 19"LCD display, fully shows glamour of 3D technology. Self-developed ultimate 3D software, showing honour of high-level customer.

Adopt exclusive height target plate and software, precise measurement of vehicle body height. Camera automatic tracking

Precise measurement of vehicle body height Suitable for checking plenty of vehicle models.

Deluxe cabinet, Electric movable post, DELL computer, Mini Target plates, 3-points clamp, Brake fixer, Steering wheel fixer, Wedge pads, Aluminum alloy turntables, Turntable transition blocks, Exclusive height target plate.