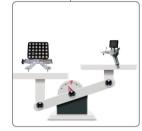

### Whole moveable 3D wheel aligner

#### Standard configuration:

Movable cabinet and column ,43 inch LED TV display, DELL computer, Mini Target plates, 3-points clamp, Brake fixer, Steering wheel fixer, Wedge pads, Aluminum alloy turntables ,Turntable transition blocks,Exclusive height target plate.