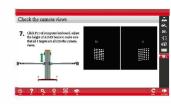

e

Body dimension measurement

Steering Wheel Adjustment







Engine Bay Adjustment

Lock toe measurement

Camber Measurement of Zero Toe







Tire rolling radius measurement

Rolling Radius

Vehicle body height measurement

# **ADAS device: Coming soon**

Alignment system matching design



### Products advantages:

Universal calibration design for multiple car driving systems and brands.

High precision design, accuracy to millimeter

Two models of operation: One is working with existing wheel alignment system. Another is working independently.

Matching for more models of car, such like Mercedes-Benz. BMW. AUDI. Volkswagen. Porsche. LEXUS. VOLOV. Toyota etc....... More are coming soon.

Calibration function for ACC. LDW. NVS. BSD. AVM. RCW. HUD etc..

### Details of software













#### **Details of hardware**







### ADAS working diagram