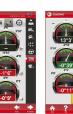

### **Extensive functions**

Adjustment guide

Body dimension measurement

Steering Wheel Adjustment

Engine Bay Adjustment

Lock toe measurement

Camber Measurement of Zero Toe

Tire rolling radius measurement

Rolling Radius

Vehicle body height measurement