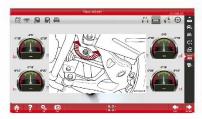

### **Software Illustration**

Check before doing alignment

AUTODATA authorized data covering about 120000 car models

Car pushing dynamic compensation measurement

Measurement data more comprehensive, more clear

### Details of software