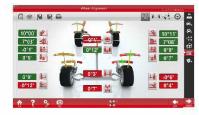

Parameters measurement such as camber, Caster, Kingpin inclination, Toe-in & Toe-out, Set back,

Removing Tire Adjustment(Purchasing Rim adapter), Body Dimension Measurement, Steering Wheel Adjustment, Engine Bay Adjustment,

### Basic Functions:

Parameters measurement such as camber, Caster, Kingpin inclination, Toe-in & Toe-out, Set back, Thrust angle.