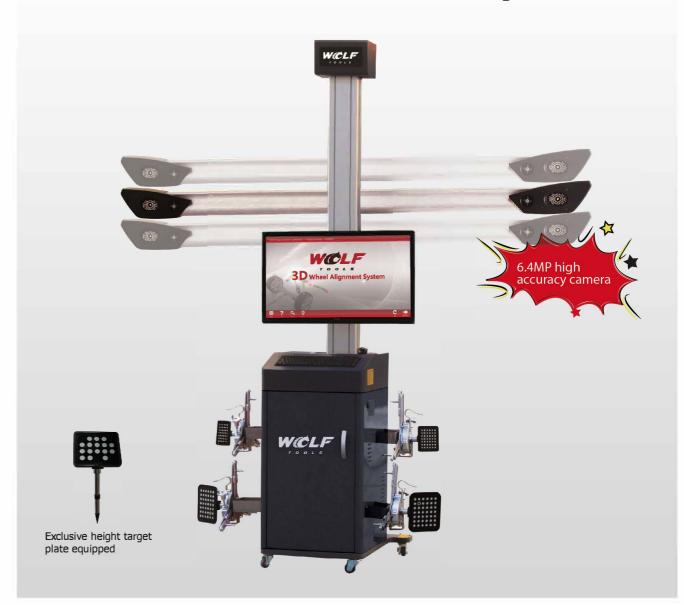

### Whole moveable 3D wheel aligner

#### Standard configuration:

Movable cabinet and column ,43 inch LED TV display, DELL computer, Mini Target plates, 3-points clamp, Brake fixer, Steering wheel fixer, Wedge pads, Aluminum alloy turntables ,Turntable transition blocks,Exclusive height target plate.