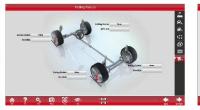

Parameters measurement such as camber, Caster, Kingpin inclination, Toe-in & Toe-out, Set back,

Removing Tire Adjustment(Purchasing Rim adapter), Body Dimension Measurement, Steering Wheel Adjustment, Engine Bay Adjustment,

Toe Curvature Measurement(Purchasing B5 Tool Kits), Lock Toe Adjustment, Camber Measurement of Zero Toe,Scrub Radius Measurement,Rolling Radius Measurement, Body Height Measurement

Automatic tracking beam

### Basic Functions:

Parameters measurement such as camber, Caster, Kingpin inclination, Toe-in & Toe-out, Set back, Thrust angle.

#### **Extension Functions:**

Removing Tire Adjustment(Purchasing Rim adapter),

Body Dimension Measurement,

Steering Wheel Adjustment,

Engine Bay Adjustment,

Toe Curvature Measurement(Purchasing B5 Tool Kits),

Lock Toe Adjustment,

Camber Measurement of Zero Toe,

Scrub Radius Measurement, Rolling Radius Measurement,

Body Height Measurement

Automatic tracking beam

Moveable multiple workstations series