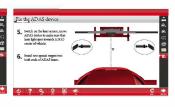

# **ADAS device: Coming soon**

Alignment system matching design

### Products advantages:

Universal calibration design for multiple car driving systems and brands.

High precision design, accuracy to millimeter

Two models of operation: One is working with existing wheel alignment system. Another is working independently.

Matching for more models of car, such like Mercedes-Benz. BMW. AUDI. Volkswagen. Porsche. LEXUS. VOLOV. Toyota etc....... More are coming soon.

Calibration function for ACC. LDW. NVS. BSD. AVM. RCW. HUD etc..