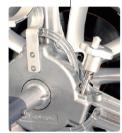

## **New generation 3-point clamp with hook**

Independent R & D and production, patent protection

Higher mechanical precision, humanized design

Aluminum 3-point clamp and target board assembly

Mechanical precision is better than 4-point clamp, measurement more accuracy

Rim Hook Protect rim effectively

Torque Hand wheel Humanized warning function can protect rim effectively

Ultra-light material Ultra-light new material is 40% of conventional weight

Standard

Standard

Nylon Rim protector