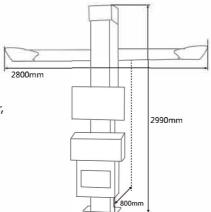

### Whole moveable 3D wheel aligner

#### Standard configuration:

Movable cabinet and column ,43 inch LED TV display, DELL computer, Mini Target plates, 3-points clamp, Brake fixer, Steering wheel fixer, Wedge pads, Aluminum alloy turntables ,Turntable transition blocks,Exclusive height target plate.