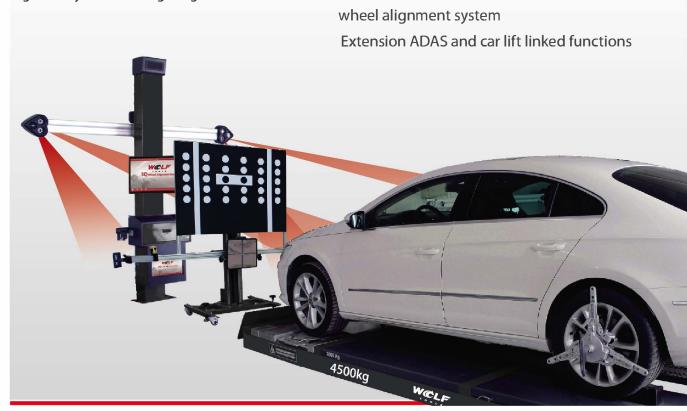

# **ADAS device: Coming soon**

Alignment system matching design

### Products advantages:

Universal calibration design for multiple car driving systems and brands.

High precision design, accuracy to millimeter

Two models of operation: One is working with existing wheel alignment system. Another is working independently.

Matching for more models of car, such like Mercedes-Benz. BMW. AUDI. Volkswagen. Porsche. LEXUS. VOLOV. Toyota etc....... More are coming soon.

Calibration function for ACC. LDW. NVS. BSD. AVM. RCW. HUD etc..

### ADAS working diagram