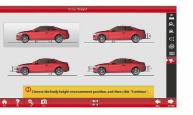

Adopt exclusive height target plate and software, precise measurement of vehicle body height. Camera automatic tracking

Precise measurement of vehicle body height Suitable for checking plenty of vehicle models.

Rolling Radius

Vehicle body height measurement