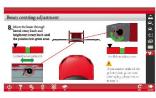

Body dimension measurement

Steering Wheel Adjustment







Engine Bay Adjustment

Lock toe measurement

Camber Measurement of Zero Toe







Tire rolling radius measurement

Rolling Radius

Vehicle body height measurement

# **ADAS device: Coming soon**

Alignment system matching design



### Products advantages:

Universal calibration design for multiple car driving systems and brands.

High precision design, accuracy to millimeter

Two models of operation: One is working with existing wheel alignment system. Another is working independently.

Matching for more models of car, such like Mercedes-Benz. BMW. AUDI. Volkswagen. Porsche. LEXUS. VOLOV. Toyota etc....... More are coming soon.

Calibration function for ACC. LDW. NVS. BSD. AVM. RCW. HUD etc..

### Details of software













#### **Details of hardware**







### ADAS working diagram