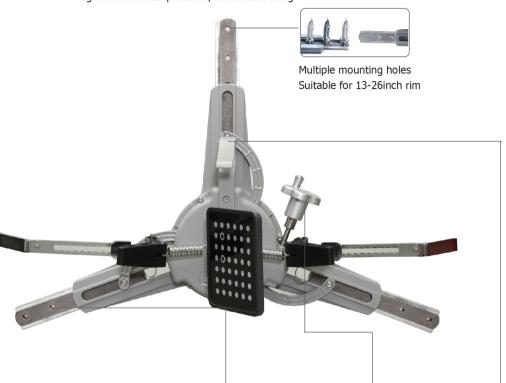

## **New generation 3-point clamp with hook**

Independent R & D and production, patent protection

Higher mechanical precision, humanized design

Aluminum 3-point clamp and target board assembly

Mechanical precision is better than 4-point clamp, measurement more accuracy

Rim Hook Protect rim effectively

Torque Hand wheel Humanized warning function can protect rim effectively

Ultra-light material Ultra-light new material is 40% of conventional weight

Standard

Standard

Nylon Rim protector