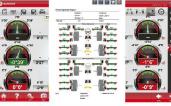

### **Software Illustration**

Check before doing alignment

AUTODATA authorized data covering about 120000 car models

Car pushing dynamic compensation measurement

Measurement data more comprehensive, more clear

Graphic format print report

Table format print report